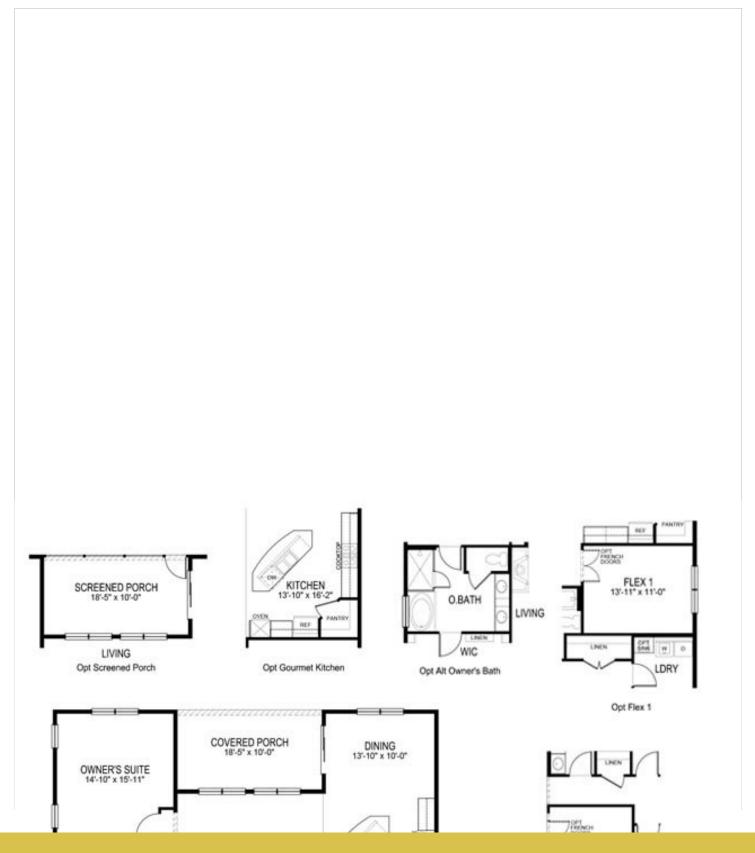

crowave, and refrigerator) and granite counter tops. Ceiling fan rough-ins and cable outlets in all bedrooms and living/great Rooms.

# **About This Community**

This Jackson ranch style home is located on a corner lot close to the lodge and offers 9' ceilings, four spacious bedrooms, three bathrooms, and an open kitchen layout overlooking the dining area and living room. Enjoy a screened porch and a fully sodded, landscaped and irrigated lawn. Interior features include luxury vinyl plank throughout the main areas, a gourmet kitchen with stainless steel appliances (dishwasher, gas range, microwave, and refrigerator) and granite counter tops. Ceiling fan rough-ins and cable outlets in all bedrooms and living/great Rooms.

#### **25024 Tannin Circle** MILTON, DE 19968



### **Floorplans**