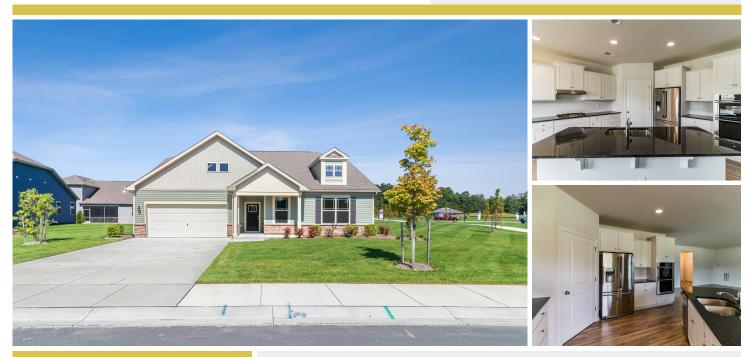

### **25024 Tannin Circle** MILTON, DE 19968

Powered by newhomesguide.com

Single-Family

\$319,990

3 Beds | 2 Baths | 1 Level | 2 Garage | 2,310 Sq Ft

## **About This House**

This Jackson ranch style home is located on a corner lot close to the lodge and offers 9' ceilings, four spacious bedrooms, three bathrooms, and an open kitchen layout overlooking the dining area and living room. Enjoy a screened porch and a fully sodded, landscaped and irrigated lawn. Interior features include luxury vinyl plank throughout the main areas, a gourmet kitchen with stainless steel appliances (dishwasher, gas range, microwave, and refrigerator) and granite counter tops. Ceiling fan rough-ins and cable outlets in all bedrooms and living/great Rooms.

# **About This Community**

This Jackson ranch style home is located on a corner lot close to the lodge and offers 9' ceilings, four spacious bedrooms, three bathrooms, and an open kitchen layout overlooking the dining area and living room. Enjoy a screened porch and a fully sodded, landscaped and irrigated lawn. Interior features include luxury vinyl plank throughout the main areas, a gourmet kitchen with stainless steel appliances (dishwasher, gas range, microwave, and refrigerator) and granite counter tops. Ceiling fan rough-ins and cable outlets in all bedrooms and living/great Rooms.