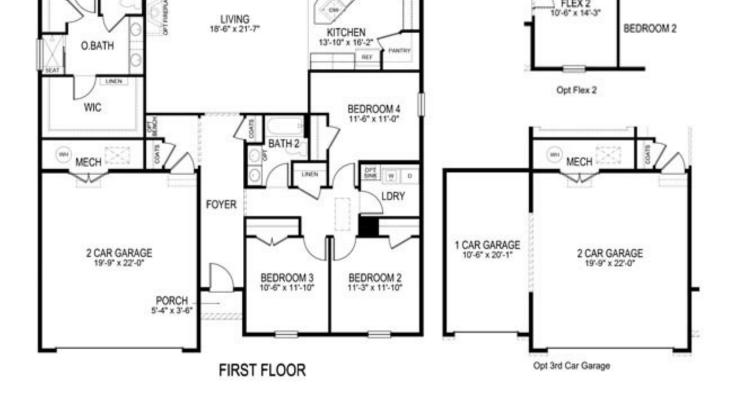

owave, and refrigerator) and granite counter tops. Ceiling fan rough-ins and cable outlets in all bedrooms and living/great Rooms.

# **About This Community**

This Jackson ranch style home is located on a corner lot close to the lodge and offers 9' ceilings, four spacious bedrooms, three bathrooms, and an open kitchen layout overlooking the dining area and living room. Enjoy a screened porch and a fully sodded, landscaped and irrigated lawn. Interior features include luxury vinyl plank throughout the main areas, a gourmet kitchen with stainless steel appliances (dishwasher, gas range, microwave, and refrigerator) and granite counter tops. Ceiling fan rough-ins and cable outlets in all bedrooms and living/great Rooms.

#### **25024 Tannin Circle** MILTON, DE 19968



### **Floorplans**