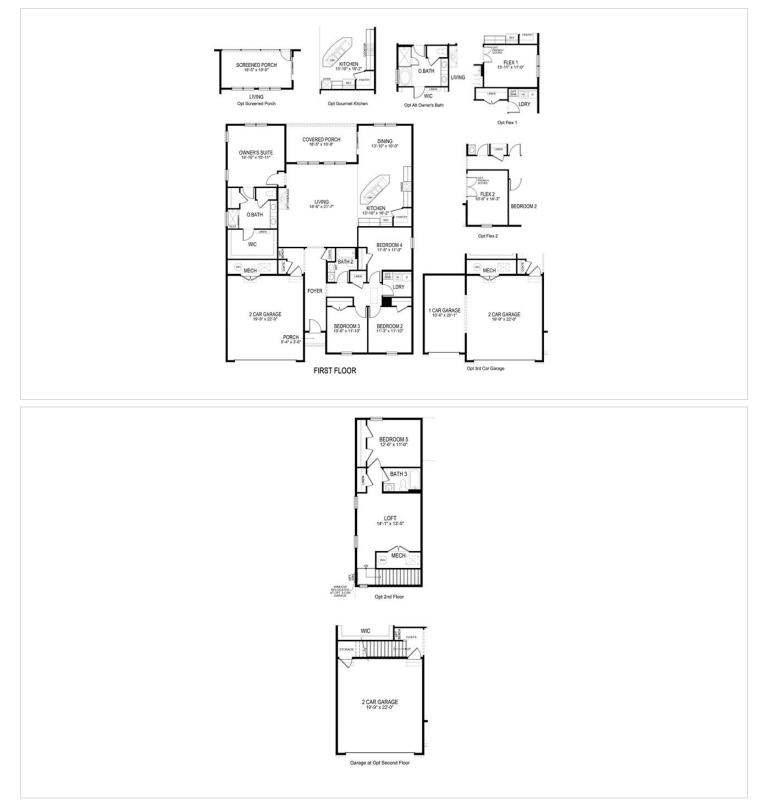

### **Floorplans**

## **About This House**

If space is what you are looking for, the Jackson is for you! This spacious floor plan offers up to five bedrooms and three full luxurious bathrooms. The kitchen island is the focal point, an entertainers dream. Granite counter tops and stainless steel appliances included, to check off all your boxes. The spacious master bedroom, is off the main living area. With two additional bedrooms on a separate wing of the house. The flex room can be used as an office or formal dining room. This move-in ready home offers an additional loft adding extra living space, bedroom, and full bathroom. Additional upgrades include granite through out the main level bathrooms, tray ceilings, tankless water bedroot fuel a screeped porch and trim package through out the home. Call a cales agent today to learn more