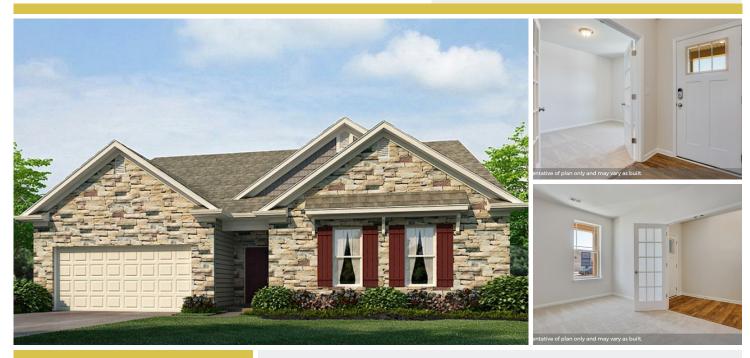

### **24045 Harvest Circle** MILTON, DE 19968

Powered by newhomesguide.com

Single-Family

\$374,990

4 Beds | 3 Baths | 2 Levels | 2 Garage | 2,863 Sq Ft

## **About This House**

If space is what you are looking for, the Jackson is for you! This spacious floor plan offers up to five bedrooms and three full luxurious bathrooms. The kitchen island is the focal point, an entertainers dream. Granite counter tops and stainless steel appliances included, to check off all your boxes. The spacious master bedroom, is off the main living area. With two additional bedrooms on a separate wing of the house. The flex room can be used as an office or formal dining room. This move-in ready home offers an additional loft adding extra living space, bedroom, and full bathroom. Additional upgrades include granite through out the main level bathrooms, tray ceilings, tankless water bedroot fuel a screeped porch and trim package through out the home. Call a cales agent today to learn more