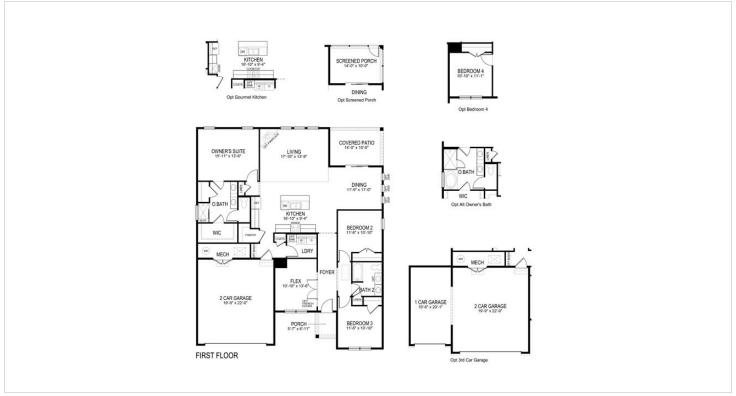

lodge and offers 9' ceilings, four spacious bedrooms, three bathrooms, a walk-up loft, and an open kitchen layout overlooking the dining area and living room. Enjoy a screened porch and a fully sodded, landscaped and irrigated lawn. Interior features include luxury vinyl plank throughout the main areas, a gourmet kitchen with stainless steel appliances (dishwasher, gas range, microwave, and refrigerator) and granite counter tops. Ceiling fan rough-ins and cable outlets in all bedrooms and living/great Rooms. The community features a lodge with dining and gaming rooms, a wine tasting room, a pool with a spa and bid's area and a stargazing lounge. The community also has a very modification garden as well as a day park with a

# **25025 Tannin Circle** MILTON, DE 19968



### **Floorplans**