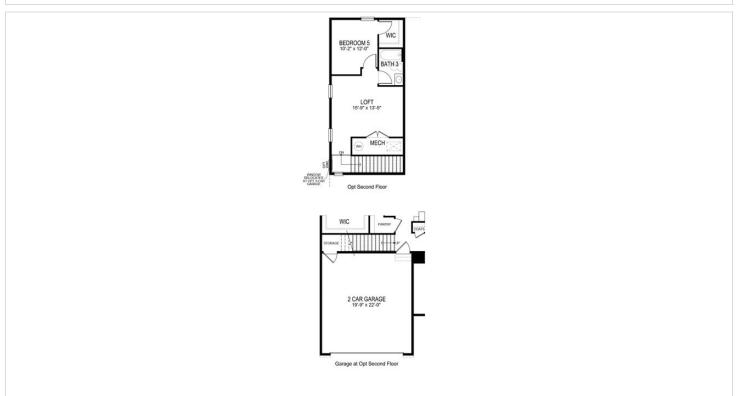

dge and offers 9' ceilings, four spacious bedrooms, three bathrooms, a walk-up loft, and an open kitchen layout overlooking the dining area and living room. Enjoy a screened porch and a fully sodded, landscaped and irrigated lawn. Interior features include luxury vinyl plank throughout the main areas, a gourmet kitchen with stainless steel appliances (dishwasher, gas range, microwave, and refrigerator) and granite counter tops. Ceiling fan rough-ins and cable outlets in all bedrooms and living/great Rooms. The community features a lodge with dining and gaming rooms, a wine tasting room, a pool with a spa and bid's area and a stargazing lounge. The community also has a very modification garden as well as a day park with a

# **25025 Tannin Circle** MILTON, DE 19968



### **Floorplans**