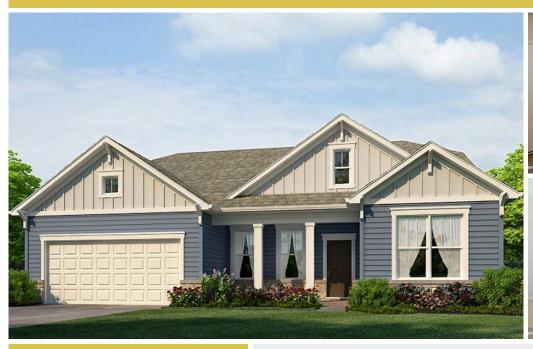

## **25025 Tannin Circle** MILTON, DE 19968

Powered by newhomesguide.com

\$359,990

4 Beds | 3 Baths | 2 Levels | 2 Garage | 2,577 Sq Ft

#### **About This House**

This Galveston ranch style home is located on a corner lot close to the lodge and offers 9' ceilings, four spacious bedrooms, three bathrooms, a walk-up loft, and an open kitchen layout overlooking the dining area and living room. Enjoy a screened porch and a fully sodded, landscaped and irrigated lawn. Interior features include luxury vinyl plank throughout the main areas, a gourmet kitchen with stainless steel appliances (dishwasher, gas range, microwave, and refrigerator) and granite counter tops. Ceiling fan rough-ins and cable outlets in all bedrooms and living/great Rooms. The community features a lodge with dining and gaming rooms, a wine tasting room, a pool with a spa and kid's area and a stargazing lounge. The community also has a vega/meditation garden as well as a degraps with a

### **About This Community**

This Galveston ranch style home is located on a corner lot close to the lodge and offers 9' ceilings, four spacious bedrooms, three bathrooms, a walk-up loft, and an open kitchen layout overlooking the dining area and living room. Enjoy a screened porch and a fully sodded, landscaped and irrigated lawn. Interior features include luxury vinyl plank throughout the main areas, a gourmet kitchen with stainless steel appliances (dishwasher, gas range, microwave, and refrigerator) and granite counter tops. Ceiling fan rough-ins and cable outlets in all bedrooms and living/great Rooms. The community features a lodge with dining and gaming rooms, a wine tasting room, a pool with a spa and bid's area and a stargazing lounge. The community also has a very modification garden as well as a day park with a