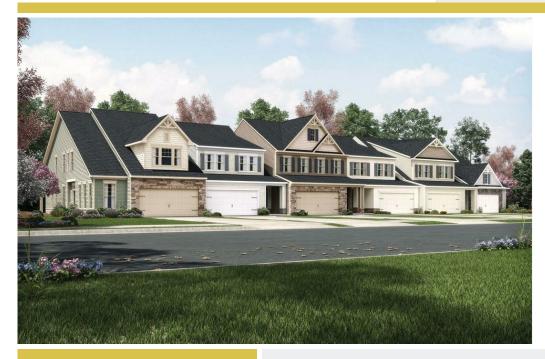

## 9816 Wilderness Lane

**Laurel, MD 20723** 

Powered by newhomesguide.com

**Townhome** 

\$529,836

**3** Beds | **3** Baths | **1** Half Bath | **2** Levels | **2** Garage | **3,128** Sq Ft

## **About This House**

Living is easy in this gorgeous 28' villa. Everything you need on a daily basis in on the main level, and the second floor offers the additional space you need only occasionally. The front foyer offers a lovely transition to your living space. The kitchen features a large island perfect for a quick cup of coffee or cozy breakfast. Choose a gourmet kitchen with double wall oven for hosting family holiday gatherings. The adjacent dining room opens to the rear family room with optional tray ceiling. The rear covered patio is a peaceful place to enjoy a quiet afternoon. If you like, choose a covered deck or sunroom in this space. The first floor master suite features a generous walk-in closet and master both with separate tub and shower dual vanities and private water closet. The deliver master both