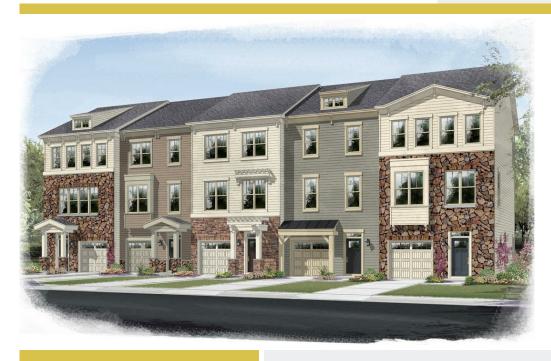

## **1026 Edenberry Way** Glen Burnie, MD 21060

Powered by newhomesguide.com

**Townhome** 

\$358,550

**3** Beds | **2** Baths | **1** Half Bath | **3** Levels | **1** Garage | **2,277** Sq Ft

## **About This House**

Opening to the family room at the back and the great room at the front, the kitchen is the heart of this delightful townhome design. Chat with guests while cooking up a feast or take a quiet moment for yourself at the island breakfast bar. Add a fireplace to your family room for those chilly evenings, or extend your outdoor living space with a rear deck. Downstairs, your attached one car garage opens into the foyer while the rec room provides space for an office, craft room, man cave or teen retreat. Add a full bath or powder room and create the perfect guest suite. The top level offers a generous owner's suite with private bath, two additional bedrooms, a hall bath and laundry.