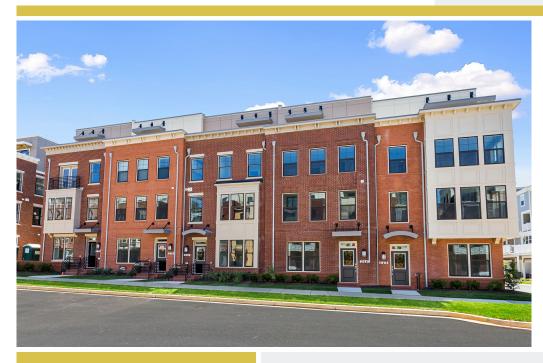

## **240 Kepler Drive** Gaithersburg, MD 20878

## Powered by newhomesguide.com

Townhome

- \$788,398
- 3 Beds | 3 Baths | 2 Half Baths | 4 Levels | 2 Garage | 2,548 Sq Ft

## **About This House**

One of our newest floorplans, the Remington offers four well-appointed levels. Located at the rear of the home, the large family room is versatile, well lit, and offers access to the included deck. The kitchen is large and features an island for four barstools and immediate access to both the family room and the dining room. The main level is completed by a powder room for guests. Upstairs, owner's suite is large enough to accommodate even the largest bedroom sets. It is complimented by a spacious owner's bathroom with seated shower, dual sinks, and spacious walk-in closet. Bedroom two is very comfortably sized at 11'5" x 11'10", and has its own attached full bathroom with linear closet. The laundry room is also located on the third level. The fourth floor of the home is a fabulaus.