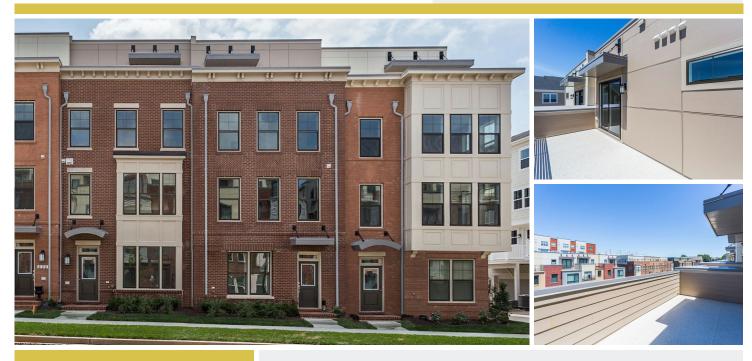

## **244 Kepler Drive**Gaithersburg, MD 20878

Powered by newhomesguide.com

**Townhome** 

\$755,153

3 Beds | 3 Baths | 2 Half Baths | 4 Levels | 2 Garage | 2,530 Sq Ft

## **About This House**

Our newest floorplan, a well-appointed modern brownstone, offers four levels of luxury including a fourth floor loft with dual rooftop terraces. Located at the center of the home, the gourmet kitchen features an oversized island, walk-in pantry, and plenty of counter space for the chef of the family. It overlooks both the family room and the dining room making it a fantastic space to entertain. The powder room, a second closet, and deck complete the main level. Upstairs, owner's suite is large enough to accommodate even the largest bedroom sets. It is complimented by a spacious owner's bathroom with seated shower, soaking tub, dual sinks, and spacious walk-in closet. Podroom two is very comfortably sized at 11'5" v 11'10", and has its own attached full bathroom with lines.