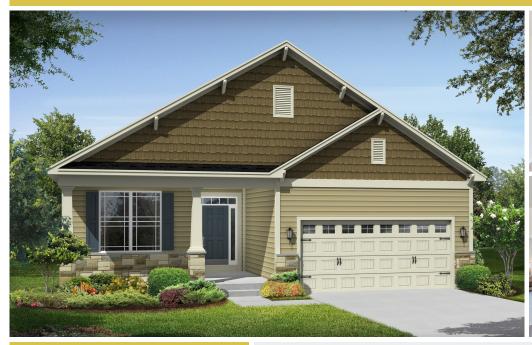

## **34444 Spring Brook Ave, Homesite 120**

Lewes, DE 19958

Powered by newhomesguide.com

**Single-Family** 

\$359,900

3 Beds | 2 Baths | 1 Level | 2 Garage | 1,898 Sq Ft

#### **About This House**

Welcoming front porch. Luxurious hardwood floors throughout the first floor. Beautiful kitchen with granite countertops. Sleek stainless steel appliances. Cozy fireplace in large great room. Bright and spacious sunroom for additional living space.