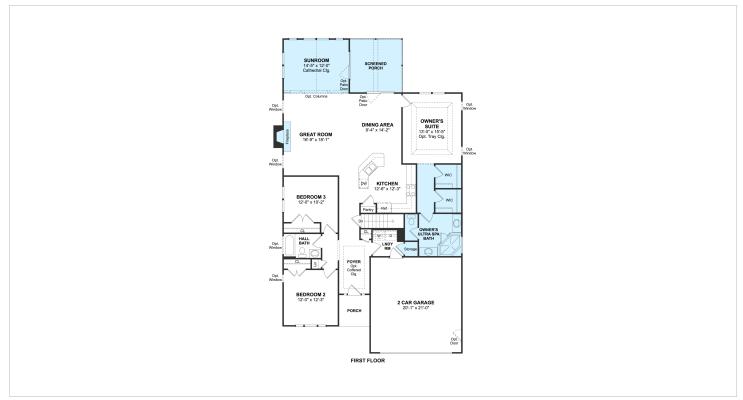

rook Ave, Homesite 120**

Lewes, DE 19958

Powered by newhomesguide.com

**Single-Family** 







\$359,900

3 Beds | 2 Baths | 1 Level | 2 Garage | 1,898 Sq Ft

#### **About This House**

Welcoming front porch. Luxurious hardwood floors throughout the first floor. Beautiful kitchen with granite countertops. Sleek stainless steel appliances. Cozy fireplace in large great room. Bright and spacious sunroom for additional living space.

#### **About This Community**

Welcoming front porch. Luxurious hardwood floors throughout the first floor. Beautiful kitchen with granite countertops. Sleek stainless steel appliances. Cozy fireplace in large great room. Bright and spacious sunroom for additional living space.

# **34444 Spring Brook Ave, Homesite 120**

Lewes, DE 19958

### **Floorplans**