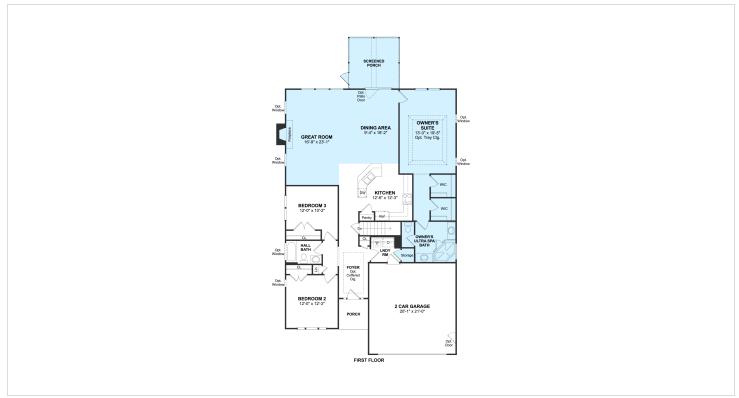

wner's suite with dual walk-in closets. Private owner's ultra spa bath with dual vanities. Convenient screened porch to enjoy the outdoors. Certain restrictions apply.. See a Community Sales Consultant for full details..

#### **About This Community**

Welcoming front porch with stone details. Convenient single-floor living. Luxurious hardwood floors throughout first floor. Cozy fireplace in great room with stone detail. Spacious extended great room for easy entertaining. Luxurious extended owner's suite with dual walk-in closets. Private owner's ultra spa bath with dual vanities. Convenient screened porch to enjoy the outdoors. Certain restrictions apply.. See a Community Sales Consultant for full details..

# **34468 Spring Brook Ave, Homesite 116**

Lewes, DE 19958

### **Floorplans**