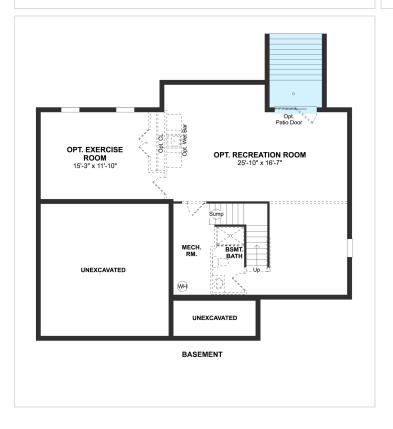

#### **About This House**

Welcoming front porch. Well-appointed gourmet kitchen. Cozy fireplace in the family room with stone details. Relaxing owner's suite with luxury bath. Finished basement rec room with rear areaway. Certain restrictions apply.. See a Community Sales Consultant for full details..

## **About This Community**

Welcoming front porch. Well-appointed gourmet kitchen. Cozy fireplace in the family room with stone details. Relaxing owner's suite with luxury bath. Finished basement rec room with rear areaway. Certain restrictions apply.. See a Community Sales Consultant for full details..