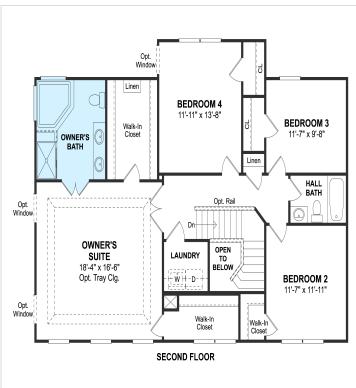

guide.com

**Single-Family** 







\$299,900

4 Beds | 2 Baths | 1 Half Bath | 2 Levels | 2 Garage | 2,987 Sq Ft

#### **About This House**

Welcoming front porch. Well-appointed gourmet kitchen. Cozy fireplace in the family room with stone details. Relaxing owner's suite with luxury bath. Finished basement rec room with rear areaway. Certain restrictions apply.. See a Community Sales Consultant for full details..

## **About This Community**

Welcoming front porch. Well-appointed gourmet kitchen. Cozy fireplace in the family room with stone details. Relaxing owner's suite with luxury bath. Finished basement rec room with rear areaway. Certain restrictions apply.. See a Community Sales Consultant for full details..

### 231 Landon Drive, Homesite 83

Dover, DE 19904

# **Floorplans**