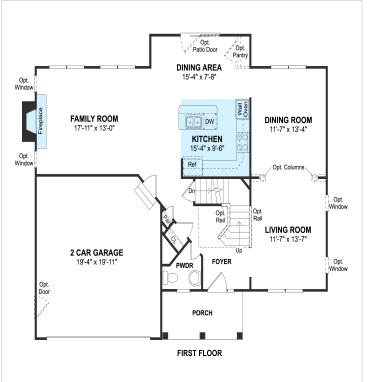

esguide.com

**Single-Family** 







\$299,900

4 Beds | 2 Baths | 1 Half Bath | 2 Levels | 2 Garage | 2,987 Sq Ft

#### **About This House**

Welcoming front porch. Well-appointed gourmet kitchen. Cozy fireplace in the family room with stone details. Relaxing owner's suite with luxury bath. Finished basement rec room with rear areaway. Certain restrictions apply.. See a Community Sales Consultant for full details..

## **About This Community**

Welcoming front porch. Well-appointed gourmet kitchen. Cozy fireplace in the family room with stone details. Relaxing owner's suite with luxury bath. Finished basement rec room with rear areaway. Certain restrictions apply.. See a Community Sales Consultant for full details..

### 231 Landon Drive, Homesite 83

Dover, DE 19904

# **Floorplans**