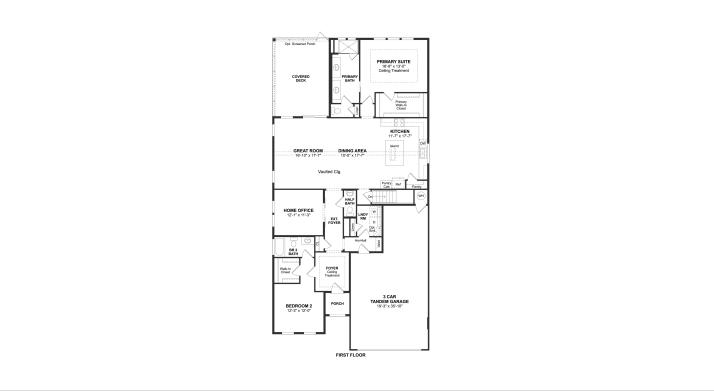

## **Floorplans**

## **About This Plan**

Secluded bedroom 2 & bath off foyer for overnight guests. Stylish home office off foyer for working from home. Open & airy great room with adjacent dining area. Striking kitchen with island & tons of cabinet space. Luxurious primary suite with oversized walk-in closet. Palatial primary bath with roomy shower. Convenient 3-car tandem garage for additional storage.