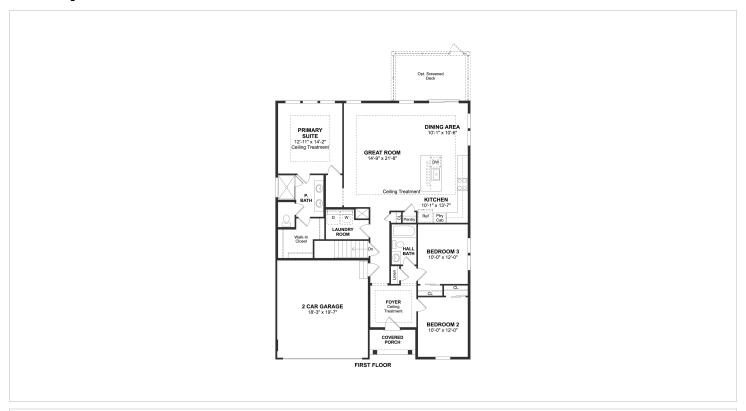

## **Floorplans**

## **About This Plan**

Striking kitchen with large island and adjacent dining area. Spacious great room with optional fireplace. Convenient sliding door leading to optional screened deck. Luxurious primary suite with walk-in closet. Relaxing primary bath with optional dual sinks. Unfinished crawl space for additional storage space.