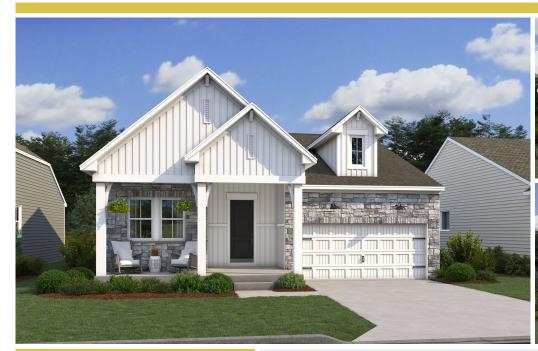

## Powered by newhomesguide.com

\$449,900

3 Beds | 2 Baths | 2 Garage

## **About This Plan**

Striking kitchen with large island and adjacent dining area. Spacious great room with optional fireplace. Convenient sliding door leading to optional screened deck. Luxurious primary suite with walk-in closet. Relaxing primary bath with optional dual sinks. Unfinished crawl space for additional storage space.