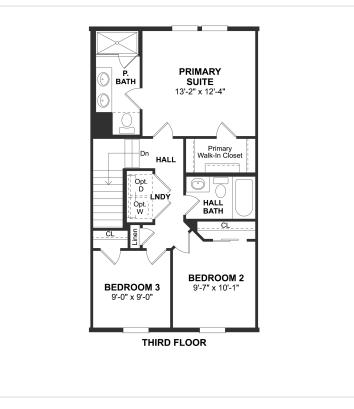

Powered by newhomesguide.com



\$275,990

3 Beds | 3 Baths | 1 Half Bath | 1 Garage

## **About This Plan**

Open center kitchen with large island with Farmhouse or Loft option. Spacious great room with access to optional deck. Luxurious primary suite with walk-in closet. Relaxing primary bath with Farmhouse or Loft option. Versatile first floor activity room with access to backyard.

## **About This Community**

Open center kitchen with large island with Farmhouse or Loft option. Spacious great room with access to optional deck. Luxurious primary suite with walk-in closet. Relaxing primary bath with Farmhouse or Loft option. Versatile first floor activity room with access to backyard.



## **Floorplans**