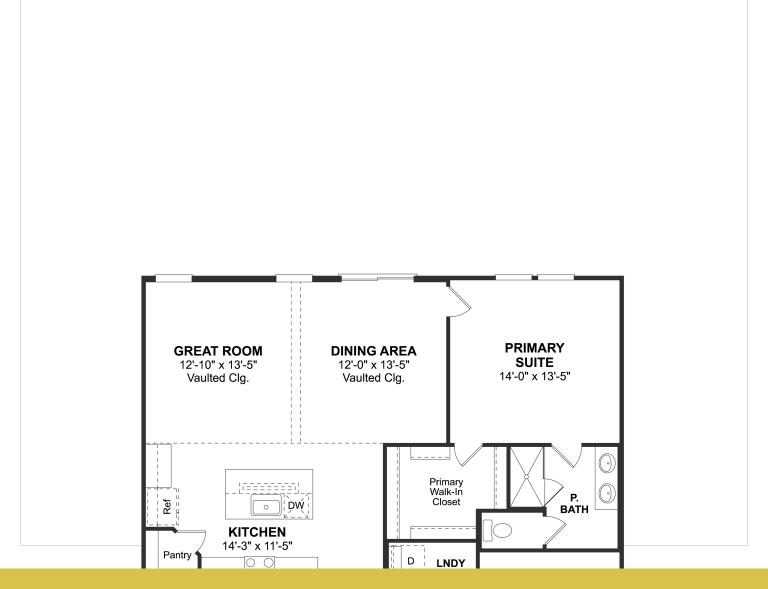

## **About This Plan**

Striking kitchen with large center island and pantry. Cozy dining area with adjacent great room. First floor primary suite with en-suite bath. Spacious secondary bedrooms off foyer. Convenient 2-car garage for storage space. Optional unfinished basement.

## **Floorplans**