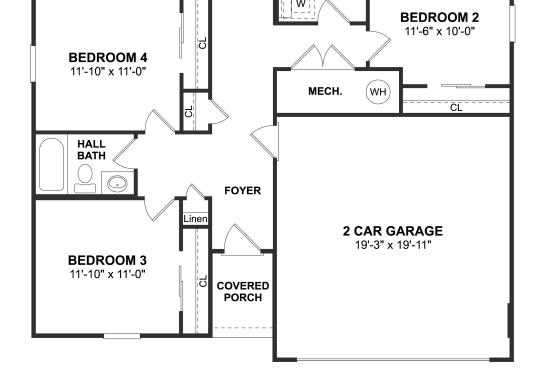

## **About This Plan**

Striking kitchen with large center island and pantry. Cozy dining area with adjacent great room. First floor primary suite with en-suite bath. Spacious secondary bedrooms off foyer. Convenient 2-car garage for storage space. Optional unfinished basement.

## **Floorplans**