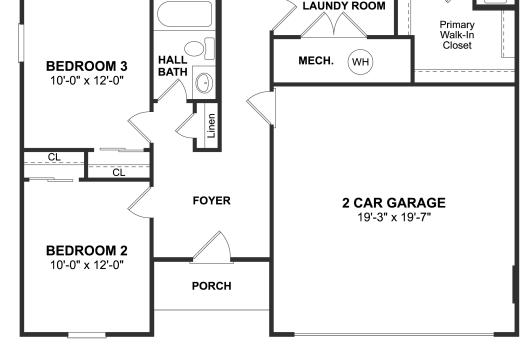

## Powered by newhomesguide.com







\$366,990

3 Beds | 2 Baths | 2 Garage

## **About This Plan**

Striking kitchen with large island and pantry. Spacious great room adjacent to kitchen and dining area. Luxurious primary suite with walk-in closet. Palatial primary spa bath with enclosed toilet. Optional Farmhouse kitchen and primary bath. Optional basement with rec room and storage space.

## **About This Community**

Striking kitchen with large island and pantry. Spacious great room adjacent to kitchen and dining area. Luxurious primary suite with walk-in closet. Palatial primary spa bath with enclosed toilet. Optional Farmhouse kitchen and primary bath. Optional basement with rec room and storage space.



## **Floorplans**





**FIRST FLOOR**