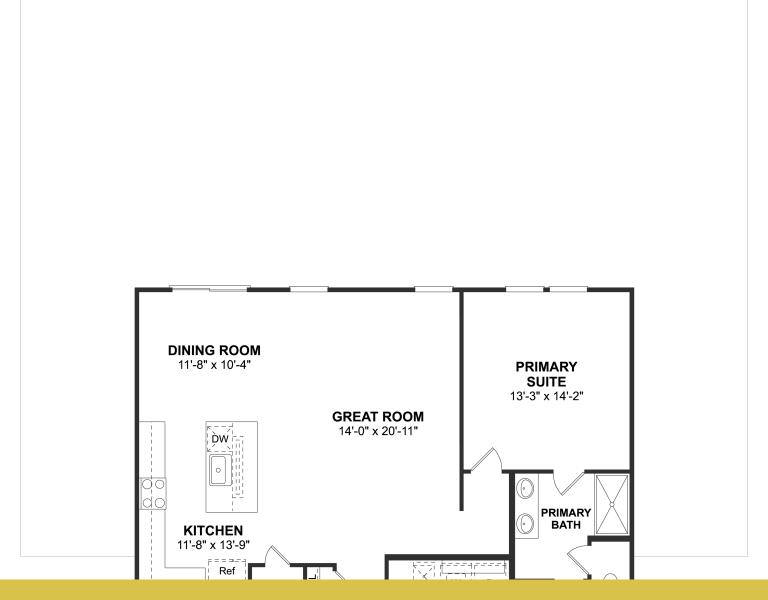

## Powered by newhomesguide.com







\$366,990

3 Beds | 2 Baths | 2 Garage

## **About This Plan**

Striking kitchen with large island and pantry. Spacious great room adjacent to kitchen and dining area. Luxurious primary suite with walk-in closet. Palatial primary spa bath with enclosed toilet. Optional Farmhouse kitchen and primary bath. Optional basement with rec room and storage space.

## **About This Community**

Striking kitchen with large island and pantry. Spacious great room adjacent to kitchen and dining area. Luxurious primary suite with walk-in closet. Palatial primary spa bath with enclosed toilet. Optional Farmhouse kitchen and primary bath. Optional basement with rec room and storage space.



## **Floorplans**





**FIRST FLOOR**