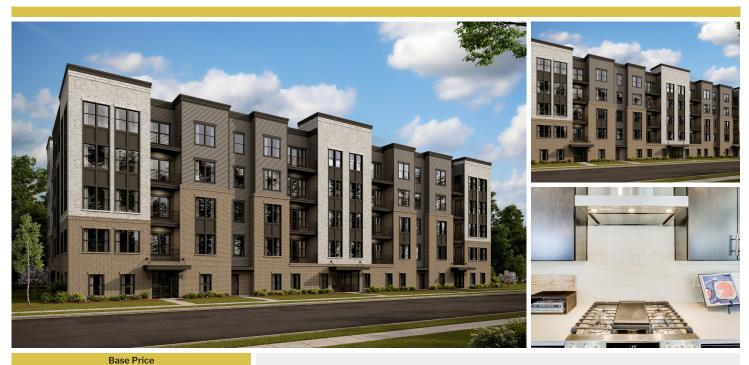

## Powered by newhomesguide.com



\$562,990

2 Beds | 2 Baths

## **About This Plan**

Private home office off foyer for working from home. Cozy dining area for meals with the family. Striking kitchen with expansive island and pantry. Spacious great room with access to balcony. Luxurious owner's suite with two walk-in closets. Relaxing owner's spa bath with dual sinks.

## **About This Community**

Private home office off foyer for working from home. Cozy dining area for meals with the family. Striking kitchen with expansive island and pantry. Spacious great room with access to balcony. Luxurious owner's suite with two walk-in closets. Relaxing owner's spa bath with dual sinks.



## **Floorplans**