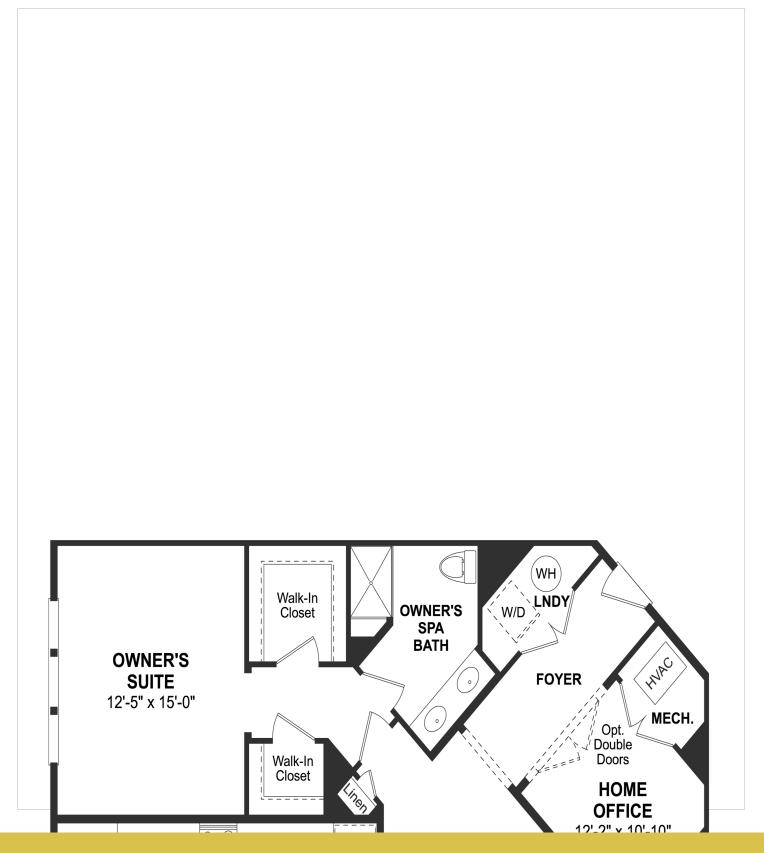

## **About This Plan**

Private home office off foyer for working from home. Cozy dining area for meals with the family. Striking kitchen with expansive island and pantry. Spacious great room with access to balcony. Luxurious owner's suite with two walk-in closets. Relaxing owner's spa bath with dual sinks.

## **Floorplans**