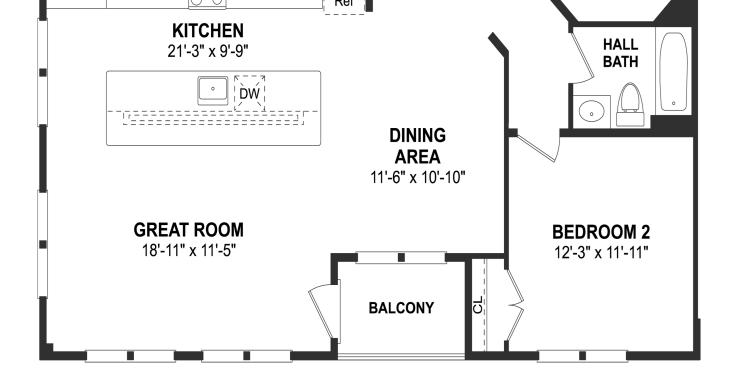

## **About This Plan**

Private home office off foyer for working from home. Cozy dining area for meals with the family. Striking kitchen with expansive island and pantry. Spacious great room with access to balcony. Luxurious owner's suite with two walk-in closets. Relaxing owner's spa bath with dual sinks.

## **Floorplans**