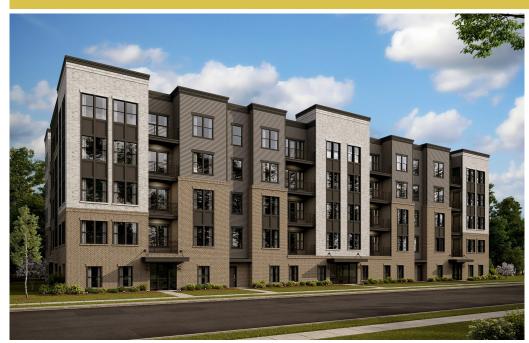

## **About This Community**

Private home office off foyer for working from home. Cozy dining area with access to balcony. Striking kitchen with expansive island and pantry. Spacious great room adjacent to kitchen. Luxurious owner's suite with two walk-in closets. Relaxing owner's spa bath with dual sinks.