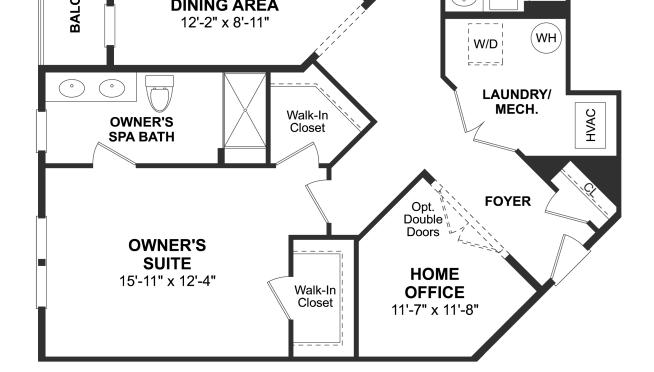

## **About This Plan**

Private home office off foyer for working from home. Cozy dining area with access to balcony. Striking kitchen with expansive island and pantry. Spacious great room adjacent to kitchen. Luxurious owner's suite with two walk-in closets. Relaxing owner's spa bath with dual sinks.

## **About This Community**

Private home office off foyer for working from home. Cozy dining area with access to balcony. Striking kitchen with expansive island and pantry. Spacious great room adjacent to kitchen. Luxurious owner's suite with two walk-in closets. Relaxing owner's spa bath with dual sinks.