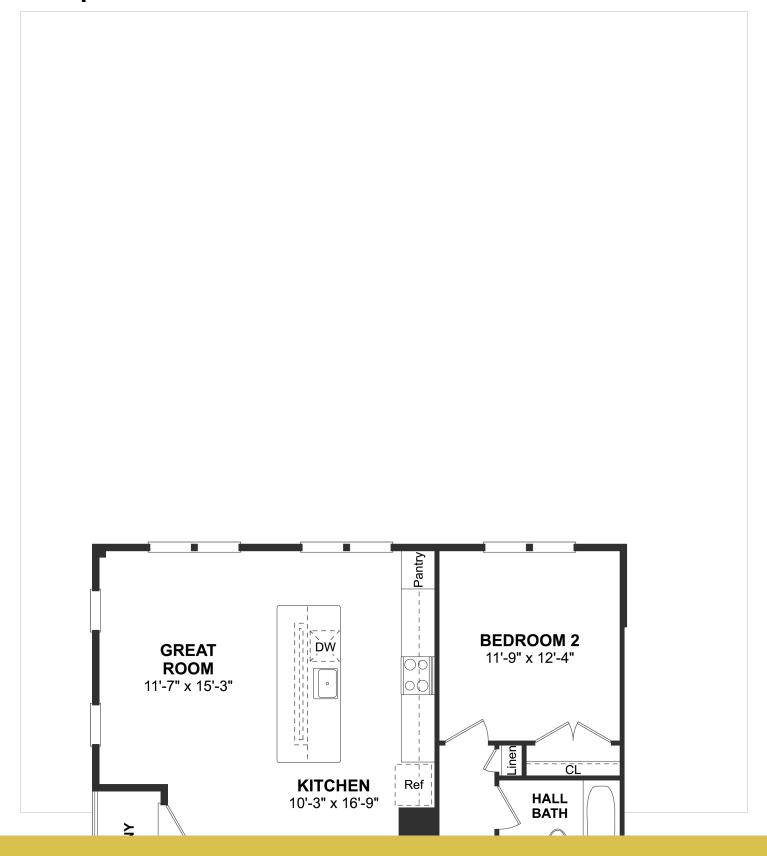

## Powered by newhomesguide.com







\$547,990

2 Beds | 2 Baths

## **About This Plan**

Private home office off foyer for working from home. Cozy dining area with access to balcony. Striking kitchen with expansive island and pantry. Spacious great room adjacent to kitchen. Luxurious owner's suite with two walk-in closets. Relaxing owner's spa bath with dual sinks.

## **About This Community**

Private home office off foyer for working from home. Cozy dining area with access to balcony. Striking kitchen with expansive island and pantry. Spacious great room adjacent to kitchen. Luxurious owner's suite with two walk-in closets. Relaxing owner's spa bath with dual sinks.



## **Floorplans**