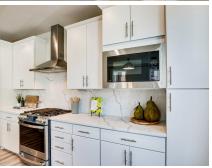

## **About This Plan**

Private home office off foyer for working from home. Cozy dining area with access to balcony. Striking kitchen with expansive island and pantry. Spacious great room adjacent to kitchen. Luxurious owner's suite with two walk-in closets. Relaxing owner's spa bath with dual sinks.