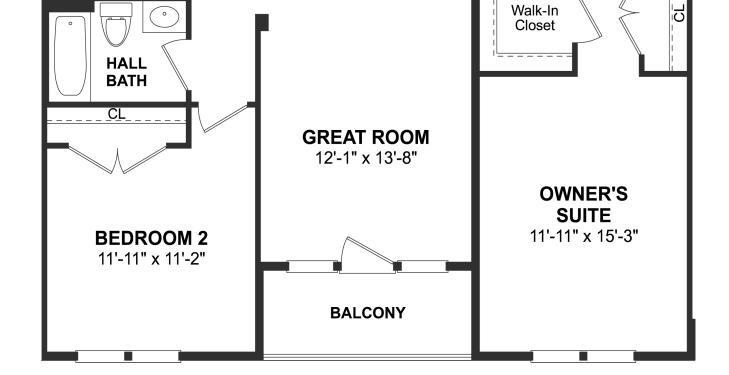

## **About This Plan**

Striking kitchen with peninsula island and spacious pantry. Cozy dining area off kitchen for meals with the family. Spacious great room with access to balcony. Luxurious owner's suite with walk-in closet. Relaxing owner's spa bath with dual vanities.

## **Floorplans**