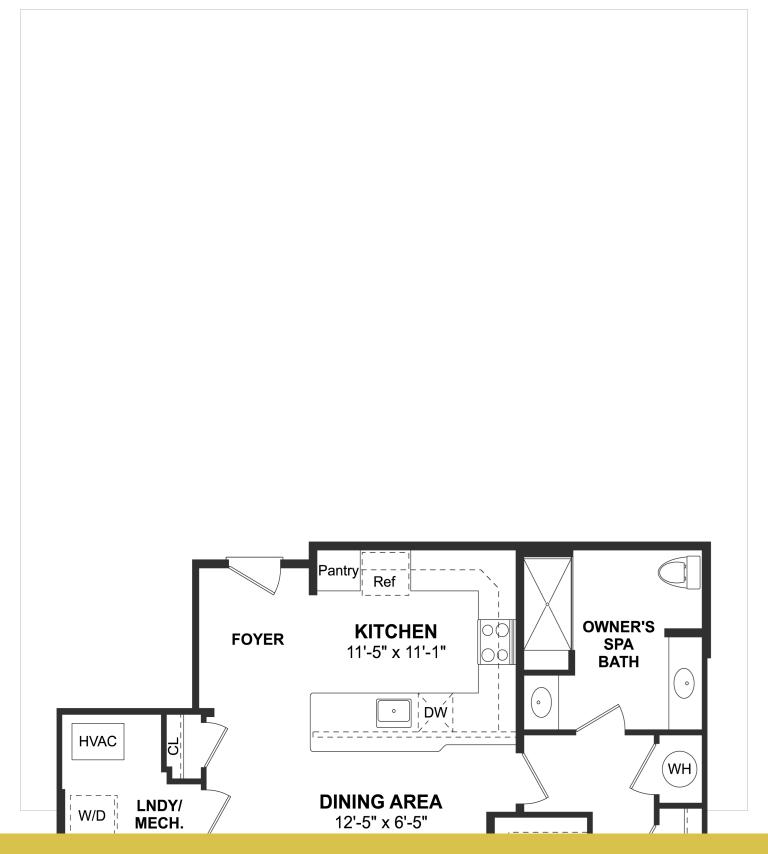

## **Floorplans**

## **About This Plan**

Striking kitchen with peninsula island and spacious pantry. Cozy dining area off kitchen for meals with the family. Spacious great room with access to balcony. Luxurious owner's suite with walk-in closet. Relaxing owner's spa bath with dual vanities.