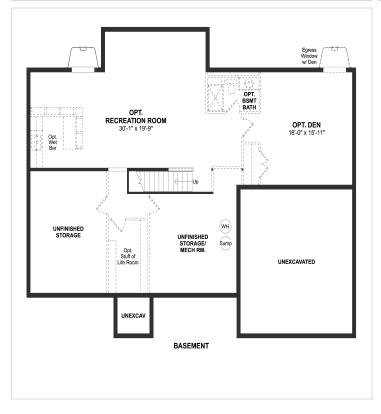

## **About This Plan**

Elegant living and dining room off foyer. Open and airy great room with fireplace. Striking gourmet kitchen with large island. Palatial primary suite with sitting room and walk-in closets. Relaxing primary bath with split vanities. Unfinished rec room for additional storage space.

## **Floorplans**