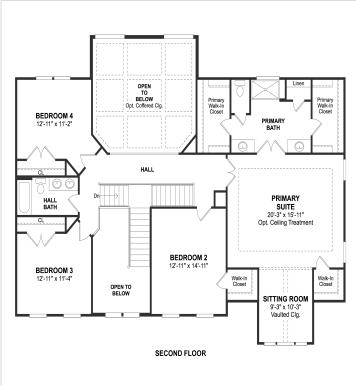

## **About This Plan**

Elegant living and dining room off foyer. Open and airy great room with fireplace. Striking gourmet kitchen with large island. Palatial primary suite with sitting room and walk-in closets. Relaxing primary bath with split vanities. Unfinished rec room for additional storage space.

## **Floorplans**