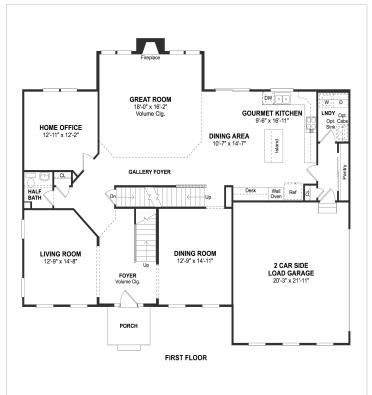

## **About This Plan**

Elegant living and dining room off foyer. Open and airy great room with fireplace. Striking gourmet kitchen with large island. Palatial primary suite with sitting room and walk-in closets. Relaxing primary bath with split vanities. Unfinished rec room for additional storage space.

## **Floorplans**