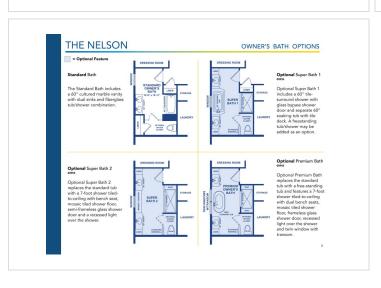

## Powered by newhomesguide.com







\$459,900

3 Beds | 2 Baths | 2 Garage

## **About This Plan**

The Nelson is a versatile single or two-story plan, featuring a formal dining room with a large open kitchen with breakfast room and living area. There are three bedrooms located on the first floor, including a large private owners suite that includes a dressing room as well as a large walk-in closet.

## **About This Community**

The Nelson is a versatile single or two-story plan, featuring a formal dining room with a large open kitchen with breakfast room and living area. There are three bedrooms located on the first floor, including a large private owners suite that includes a dressing room as well as a large walk-in closet.



## **Floorplans**