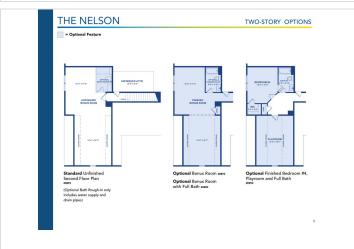

## Powered by newhomesguide.com







\$459,900

3 Beds | 2 Baths | 2 Garage

## **About This Plan**

The Nelson is a versatile single or two-story plan, featuring a formal dining room with a large open kitchen with breakfast room and living area. There are three bedrooms located on the first floor, including a large private owners suite that includes a dressing room as well as a large walk-in closet.

## **About This Community**

The Nelson is a versatile single or two-story plan, featuring a formal dining room with a large open kitchen with breakfast room and living area. There are three bedrooms located on the first floor, including a large private owners suite that includes a dressing room as well as a large walk-in closet.



## **Floorplans**