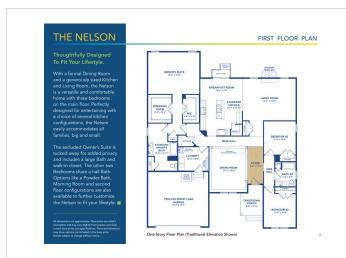

## Powered by newhomesguide.com







\$459,900

3 Beds | 2 Baths | 2 Garage

## **About This Plan**

The Nelson is a versatile single or two-story plan, featuring a formal dining room with a large open kitchen with breakfast room and living area. There are three bedrooms located on the first floor, including a large private owners suite that includes a dressing room as well as a large walk-in closet.

## **About This Community**

The Nelson is a versatile single or two-story plan, featuring a formal dining room with a large open kitchen with breakfast room and living area. There are three bedrooms located on the first floor, including a large private owners suite that includes a dressing room as well as a large walk-in closet.



## **Floorplans**