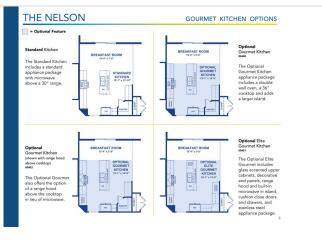

## Powered by newhomesguide.com







\$459,900

3 Beds | 2 Baths | 2 Garage

## **About This Plan**

The Nelson is a versatile single or two-story plan, featuring a formal dining room with a large open kitchen with breakfast room and living area. There are three bedrooms located on the first floor, including a large private owners suite that includes a dressing room as well as a large walk-in closet.

## **About This Community**

The Nelson is a versatile single or two-story plan, featuring a formal dining room with a large open kitchen with breakfast room and living area. There are three bedrooms located on the first floor, including a large private owners suite that includes a dressing room as well as a large walk-in closet.



## **Floorplans**