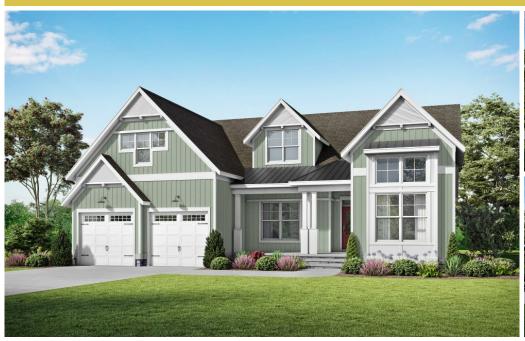

## Powered by newhomesguide.com

\$459,900

3 Beds | 2 Baths | 2 Garage

## **About This Plan**

The Nelson is a versatile single or two-story plan, featuring a formal dining room with a large open kitchen with breakfast room and living area. There are three bedrooms located on the first floor, including a large private owners suite that includes a dressing room as well as a large walk-in closet.