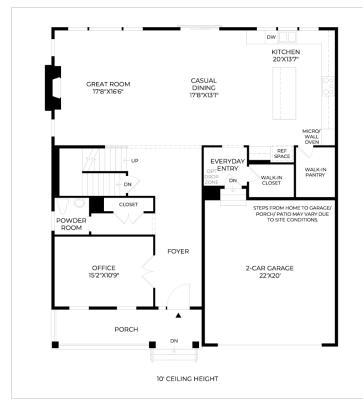

## **Floorplans**

## **About This Plan**

A desirable open-concept floor plan defines the elegantly crafted Rouse, featuring an idyllic blend of luxury and charm. A spacious porch and foyer hallway opens onto the expansive great room and casual dining area that offers desirable access to the rear yard. The kitchen is expertly crafted, complemented by a large center island with breakfast bar, wraparound counter and cabinet space as well as a walk-in pantry. Highlighting the serene primary bedroom suite are dual walk-in closets and a palatial primary bath complete with dual vanities, a large soaking tub, a luxe shower with seat, linen storage, and a private water closet. The sizable secondary bedrooms, one with a private both and two shoring a both with a congrete dual sink vanity, offer ample walk in closets and are central to an acsily.