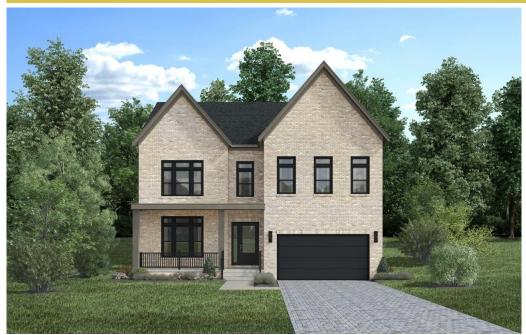

Powered by newhomesguide.com

\$1,903,995

4 Beds | 3 Baths | 1 Half Bath | 2 Garage

## **About This Plan**

A desirable open-concept floor plan defines the elegantly crafted Rouse, featuring an idyllic blend of luxury and charm. A spacious porch and foyer hallway opens onto the expansive great room and casual dining area that offers desirable access to the rear yard. The kitchen is expertly crafted, complemented by a large center island with breakfast bar, wraparound counter and cabinet space as well as a walk-in pantry. Highlighting the serene primary bedroom suite are dual walk-in closets and a palatial primary bath complete with dual vanities, a large soaking tub, a luxe shower with seat, linen storage, and a private water closet. The sizable secondary bedrooms, one with a private both and two shoring a both with a congrete dual sink vanity, offer ample walk in closets and are central to an acsily.