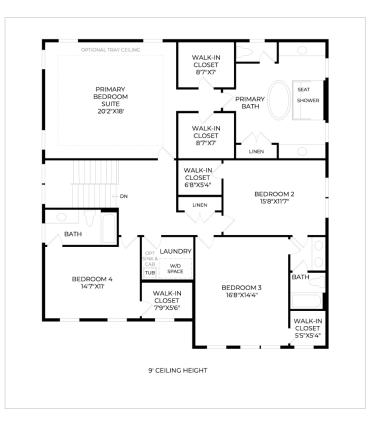

## **About This Plan**

A desirable open-concept floor plan defines the elegantly crafted Rouse, featuring an idyllic blend of luxury and charm. A spacious porch and foyer hallway opens onto the expansive great room and casual dining area that offers desirable access to the rear yard. The kitchen is expertly crafted, complemented by a large center island with breakfast bar, wraparound counter and cabinet space as well as a walk-in pantry. Highlighting the serene primary bedroom suite are dual walk-in closets and a palatial primary bath complete with dual vanities, a large soaking tub, a luxe shower with seat, linen storage, and a private water closet. The sizable secondary bedrooms, one with a private both and two shoring a both with a congrete dual sink vanity, offer ample walk in closets and are central to an acsily.

## **About This Community**

A desirable open-concept floor plan defines the elegantly crafted Rouse, featuring an idyllic blend of luxury and charm. A spacious porch and foyer hallway opens onto the expansive great room and casual dining area that offers desirable access to the rear yard. The kitchen is expertly crafted, complemented by a large center island with breakfast bar, wraparound counter and cabinet space as well as a walk-in pantry. Highlighting the serene primary bedroom suite are dual walk-in closets and a palatial primary bath complete with dual vanities, a large soaking tub, a luxe shower with seat, linen storage, and a private water closet. The sizable secondary bedrooms, one with a private bath and two shoring a bath with a concrete dual sink vanity of for ample walk in closets and are central to an accide