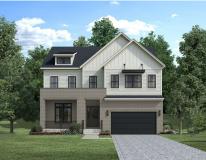

## **About This Community**

A desirable open-concept floor plan defines the elegantly crafted Rouse, featuring an idyllic blend of luxury and charm. A spacious porch and foyer hallway opens onto the expansive great room and casual dining area that offers desirable access to the rear yard. The kitchen is expertly crafted, complemented by a large center island with breakfast bar, wraparound counter and cabinet space as well as a walk-in pantry. Highlighting the serene primary bedroom suite are dual walk-in closets and a palatial primary bath complete with dual vanities, a large soaking tub, a luxe shower with seat, linen storage, and a private water closet. The sizable secondary bedrooms, one with a private bath and two shoring a bath with a concrete dual sink vanity of for ample walk in closets and are central to an accide