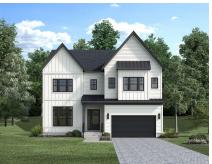

## **About This Community**

A desirable open-concept floor plan defines the elegantly crafted Rouse, featuring an idyllic blend of luxury and charm. A spacious porch and foyer hallway opens onto the expansive great room and casual dining area that offers desirable access to the rear yard. The kitchen is expertly crafted, complemented by a large center island with breakfast bar, wraparound counter and cabinet space as well as a walk-in pantry. Highlighting the serene primary bedroom suite are dual walk-in closets and a palatial primary bath complete with dual vanities, a large soaking tub, a luxe shower with seat, linen storage, and a private water closet. The sizable secondary bedrooms, one with a private bath and two shoring a bath with a concrete dual sink vanity of for ample walk in closets and are central to an accide