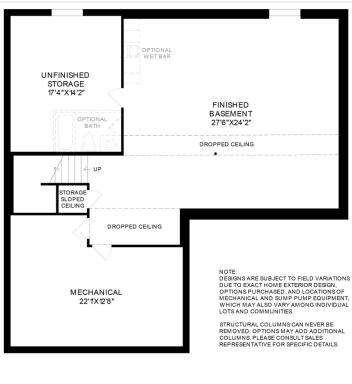

lan defines the elegantly crafted Rouse, featuring an idyllic blend of luxury and charm. A spacious porch and foyer hallway opens onto the expansive great room and casual dining area that offers desirable access to the rear yard. The kitchen is expertly crafted, complemented by a large center island with breakfast bar, wraparound counter and cabinet space as well as a walk-in pantry. Highlighting the serene primary bedroom suite are dual walk-in closets and a palatial primary bath complete with dual vanities, a large soaking tub, a luxe shower with seat, linen storage, and a private water closet. The sizable secondary bedrooms, one with a private bath and two shoring a bath with a concrete dual sink vanity of for ample walk in closets and are central to an accide



## **Floorplans**