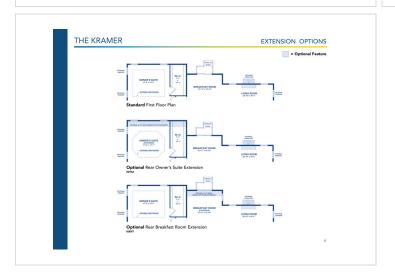

## **About This Plan**

The Kramer model is a two-story home with a first-floor owner's suite, luxury bath, formal dining room, study, two-story living room, chef's kitchen, two additional bedrooms, and has an option for an additional owner's suite and unfinished bonus room.

## **About This Community**

The Kramer model is a two-story home with a first-floor owner's suite, luxury bath, formal dining room, study, two-story living room, chef's kitchen, two additional bedrooms, and has an option for an additional owner's suite and unfinished bonus room.