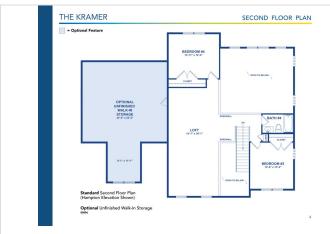

## Powered by newhomesguide.com



\$879,900

3 Beds | 2 Baths | 1 Half Bath | 2 Garage

## **About This Plan**

The Kramer model is a two-story home with a first-floor owner's suite, luxury bath, formal dining room, study, two-story living room, chef's kitchen, two additional bedrooms, and has an option for an additional owner's suite and unfinished bonus room.

## **About This Community**

The Kramer model is a two-story home with a first-floor owner's suite, luxury bath, formal dining room, study, two-story living room, chef's kitchen, two additional bedrooms, and has an option for an additional owner's suite and unfinished bonus room.



## **Floorplans**