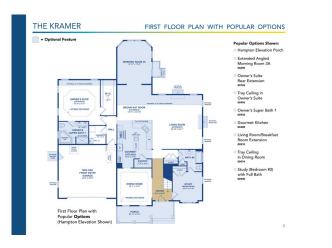

## Powered by newhomesguide.com



\$879,900

3 Beds | 2 Baths | 1 Half Bath | 2 Garage

## **About This Plan**

The Kramer model is a two-story home with a first-floor owner's suite, luxury bath, formal dining room, study, two-story living room, chef's kitchen, two additional bedrooms, and has an option for an additional owner's suite and unfinished bonus room.

## **About This Community**

The Kramer model is a two-story home with a first-floor owner's suite, luxury bath, formal dining room, study, two-story living room, chef's kitchen, two additional bedrooms, and has an option for an additional owner's suite and unfinished bonus room.



## **Floorplans**