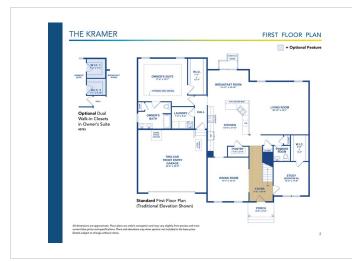

## Powered by newhomesguide.com



\$879,900

3 Beds | 2 Baths | 1 Half Bath | 2 Garage

## **About This Plan**

The Kramer model is a two-story home with a first-floor owner's suite, luxury bath, formal dining room, study, two-story living room, chef's kitchen, two additional bedrooms, and has an option for an additional owner's suite and unfinished bonus room.

## **About This Community**

The Kramer model is a two-story home with a first-floor owner's suite, luxury bath, formal dining room, study, two-story living room, chef's kitchen, two additional bedrooms, and has an option for an additional owner's suite and unfinished bonus room.



## **Floorplans**