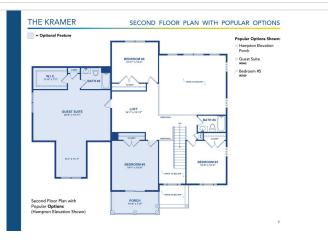

## **About This Plan**

The Kramer model is a two-story home with a first-floor owner's suite, luxury bath, formal dining room, study, two-story living room, chef's kitchen, two additional bedrooms, and has an option for an additional owner's suite and unfinished bonus room.

## **About This Community**

The Kramer model is a two-story home with a first-floor owner's suite, luxury bath, formal dining room, study, two-story living room, chef's kitchen, two additional bedrooms, and has an option for an additional owner's suite and unfinished bonus room.