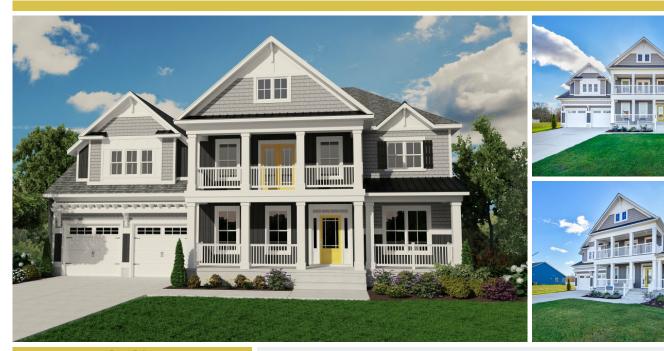

## Powered by newhomesguide.com

\$879,900

3 Beds | 2 Baths | 1 Half Bath | 2 Garage

## **About This Plan**

The Kramer model is a two-story home with a first-floor owner's suite, luxury bath, formal dining room, study, two-story living room, chef's kitchen, two additional bedrooms, and has an option for an additional owner's suite and unfinished bonus room.