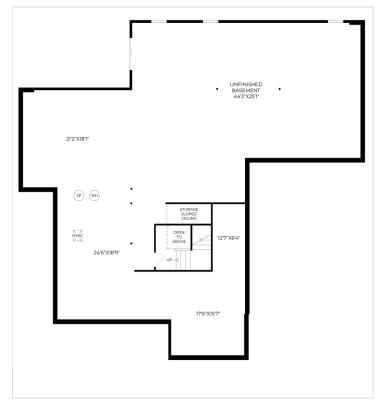

impressive wraparound covered porch and entry reveal the lovely dining room and spacious living room, offering views to the soaring two-story great room beyond. The well-equipped gourmet kitchen overlooks a bright casual dining area with rear yard access, and is complete with a large center island with breakfast bar, plenty of counter and cabinet space, ample walk-in pantry, and butler pantry to the dining room. The beautiful primary bedroom suite is highlighted by dual walk-in closets and deluxe primary bath with dual-sink vanity, large soaking tub, luxe shower with seat, and private water closet. Central to an enormous loft, secondary bedrooms

facture generally algority and private boths. Additional highlights include a decirable first fleer hadroom cuits with



## **Floorplans**