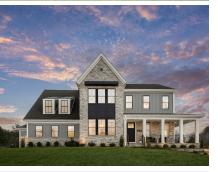

## **About This Plan**

Expansive elegance. The Kalorama's impressive wraparound covered porch and entry reveal the lovely dining room and spacious living room, offering views to the soaring two-story great room beyond. The well-equipped gourmet kitchen overlooks a bright casual dining area with rear yard access, and is complete with a large center island with breakfast bar, plenty of counter and cabinet space, ample walk-in pantry, and butler pantry to the dining room. The beautiful primary bedroom suite is highlighted by dual walk-in closets and deluxe primary bath with dual-sink vanity, large soaking tub, luxe shower with seat, and private water closet. Central to an enormous loft, secondary bedrooms feature generate closets and private baths. Additional highlights include a decirable first floor bedroom suits with