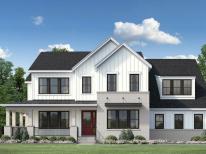

## **About This Plan**

Expansive elegance. The Kalorama's impressive wraparound covered porch and entry reveal the lovely dining room and spacious living room, offering views to the soaring two-story great room beyond. The well-equipped gourmet kitchen overlooks a bright casual dining area with rear yard access, and is complete with a large center island with breakfast bar, plenty of counter and cabinet space, ample walk-in pantry, and butler pantry to the dining room. The beautiful primary bedroom suite is highlighted by dual walk-in closets and deluxe primary bath with dual-sink vanity, large soaking tub, luxe shower with seat, and private water closet. Central to an enormous loft, secondary bedrooms feature generate closets and private baths. Additional highlights include a decirable first floor bedroom suits with