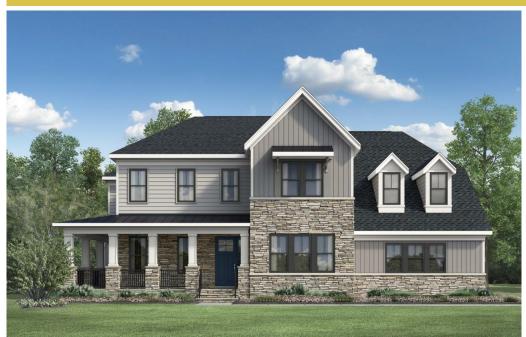

## **About This Plan**

Expansive elegance. The Kalorama's impressive wraparound covered porch and entry reveal the lovely dining room and spacious living room, offering views to the soaring two-story great room beyond. The well-equipped gourmet kitchen overlooks a bright casual dining area with rear yard access, and is complete with a large center island with breakfast bar, plenty of counter and cabinet space, ample walk-in pantry, and butler pantry to the dining room. The beautiful primary bedroom suite is highlighted by dual walk-in closets and deluxe primary bath with dual-sink vanity, large soaking tub, luxe shower with seat, and private water closet. Central to an enormous loft, secondary bedrooms feature generate closets and private baths. Additional highlights include a decirable first floor bedroom suits with