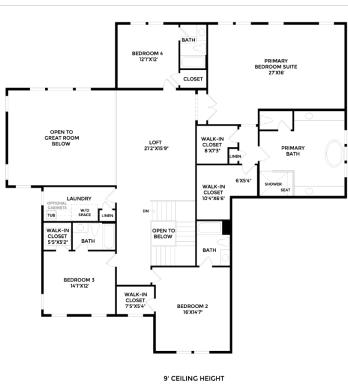

## **About This Plan**

Expansive elegance. The Kalorama's impressive wraparound covered porch and entry reveal the lovely dining room and spacious living room, offering views to the soaring two-story great room beyond. The well-equipped gourmet kitchen overlooks a bright casual dining area with rear yard access, and is complete with a large center island with breakfast bar, plenty of counter and cabinet space, ample walk-in pantry, and butler pantry to the dining room. The beautiful primary bedroom suite is highlighted by dual walk-in closets and deluxe primary bath with dual-sink vanity, large soaking tub, luxe shower with seat, and private water closet. Central to an enormous loft, secondary bedrooms feature generate closets and private baths. Additional highlights include a decirable first floor bedroom suits with

## **About This Community**

Expansive elegance. The Kalorama's impressive wraparound covered porch and entry reveal the lovely dining room and spacious living room, offering views to the soaring two-story great room beyond. The well-equipped gourmet kitchen overlooks a bright casual dining area with rear yard access, and is complete with a large center island with breakfast bar, plenty of counter and cabinet space, ample walk-in pantry, and butler pantry to the dining room. The beautiful primary bedroom suite is highlighted by dual walk-in closets and deluxe primary bath with dual-sink vanity, large soaking tub, luxe shower with seat, and private water closet. Central to an enormous loft, secondary bedrooms

facture generally algority and private boths. Additional highlights include a decirable first fleer hadroom cuits with