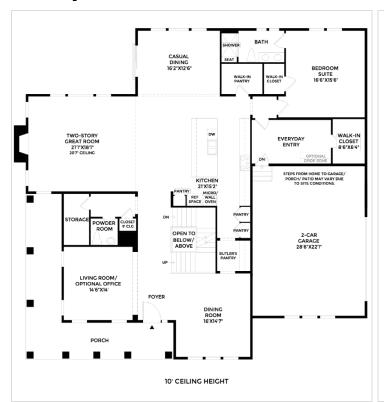

a's impressive wraparound covered porch and entry reveal the lovely dining room and spacious living room, offering views to the soaring two-story great room beyond. The well-equipped gourmet kitchen overlooks a bright casual dining area with rear yard access, and is complete with a large center island with breakfast bar, plenty of counter and cabinet space, ample walk-in pantry, and butler pantry to the dining room. The beautiful primary bedroom suite is highlighted by dual walk-in closets and deluxe primary bath with dual-sink vanity, large soaking tub, luxe shower with seat, and private water closet. Central to an enormous loft, secondary bedrooms

facture generally algority and private boths. Additional highlights include a decirable first fleer hadroom cuits with



## **Floorplans**