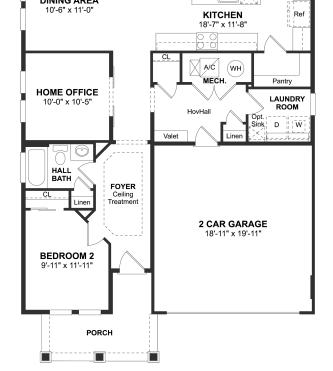

## **About This Plan**

Private home office for working from home. Stylish kitchen with large center island and spacious pantry. Spacious great room with slider to covered patio. Luxurious primary suite with oversized walk-in closet. Palatial primary bath with split vanities. Convenient HovHall off garage for keeping home tidy.

## **Floorplans**