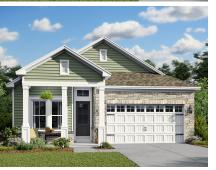

## **About This Plan**

Private home office for working from home. Stylish kitchen with large center island and spacious pantry. Spacious great room with slider to covered patio. Luxurious primary suite with oversized walk-in closet. Palatial primary bath with split vanities. Convenient HovHall off garage for keeping home tidy.

## **About This Community**

Private home office for working from home. Stylish kitchen with large center island and spacious pantry. Spacious great room with slider to covered patio. Luxurious primary suite with oversized walk-in closet. Palatial primary bath with split vanities. Convenient HovHall off garage for keeping home tidy.