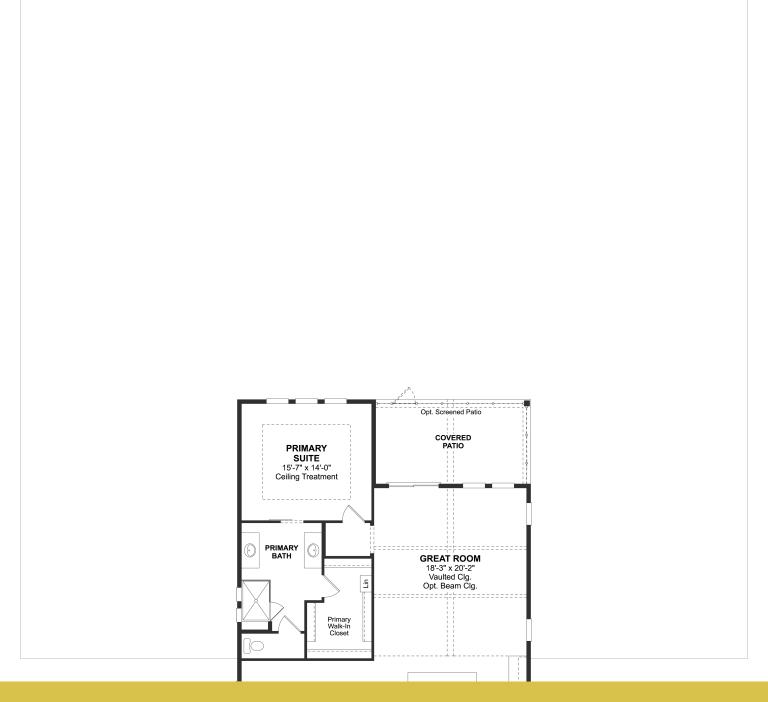

## **Floorplans**

## **About This Plan**

Private home office for working from home. Stylish kitchen with large center island and spacious pantry. Spacious great room with slider to covered patio. Luxurious primary suite with oversized walk-in closet. Palatial primary bath with split vanities. Convenient HovHall off garage for keeping home tidy.