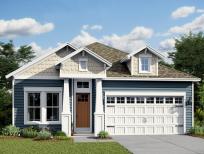

## **About This Plan**

Private home office for working from home. Stylish kitchen with large center island and spacious pantry. Spacious great room with slider to covered patio. Luxurious primary suite with oversized walk-in closet. Palatial primary bath with split vanities. Convenient HovHall off garage for keeping home tidy.

## **About This Community**

Private home office for working from home. Stylish kitchen with large center island and spacious pantry. Spacious great room with slider to covered patio. Luxurious primary suite with oversized walk-in closet. Palatial primary bath with split vanities. Convenient HovHall off garage for keeping home tidy.