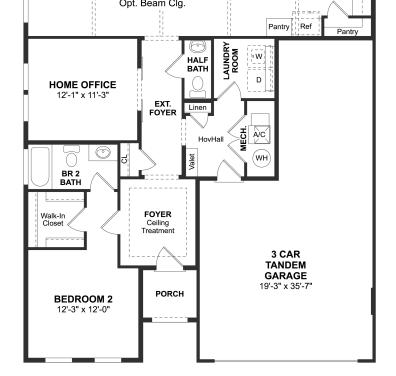

## **About This Plan**

Secluded bedroom 2 & bath off foyer for overnight guests. Stylish home office off foyer for working from home. Open & airy great room with adjacent dining area. Striking kitchen with island & tons of cabinet space. Luxurious primary suite with oversized walk-in closet. Palatial primary bath with roomy shower. Convenient 3-car tandem garage for additional storage.

## **About This Community**

Secluded bedroom 2 & bath off foyer for overnight guests. Stylish home office off foyer for working from home. Open & airy great room with adjacent dining area. Striking kitchen with island & tons of cabinet space. Luxurious primary suite with oversized walk-in closet. Palatial primary bath with roomy shower. Convenient 3-car tandem garage for additional storage.

## **Floorplans**