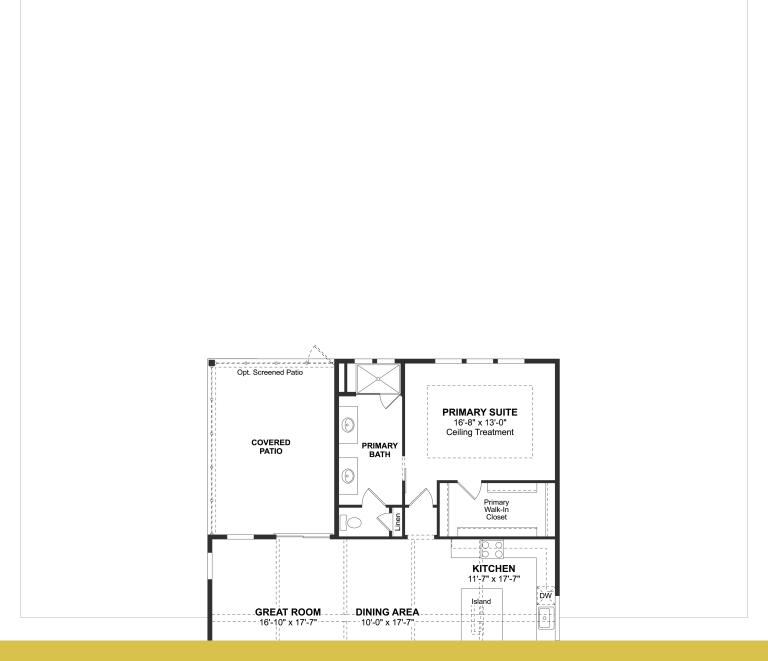

## **About This Plan**

Secluded bedroom 2 & bath off foyer for overnight guests. Stylish home office off foyer for working from home. Open & airy great room with adjacent dining area. Striking kitchen with island & tons of cabinet space. Luxurious primary suite with oversized walk-in closet. Palatial primary bath with roomy shower. Convenient 3-car tandem garage for additional storage.

## **About This Community**

Secluded bedroom 2 & bath off foyer for overnight guests. Stylish home office off foyer for working from home. Open & airy great room with adjacent dining area. Striking kitchen with island & tons of cabinet space. Luxurious primary suite with oversized walk-in closet. Palatial primary bath with roomy shower. Convenient 3-car tandem garage for additional storage.

## **Floorplans**