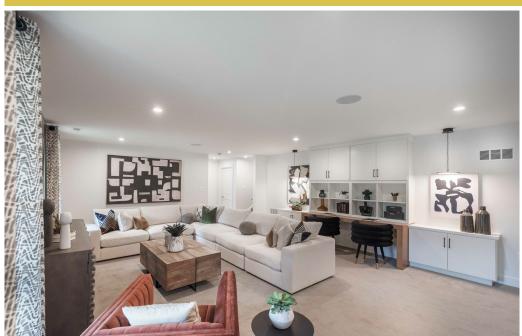

## **About This Plan**

The Verona Model has a sophisticated contemporary design with an earthy intimate feel. Using woods, natural tiles, and a neutral color palette together create a warm, tailored interior. Contrasting pops of black and deep grays bring a masculine touch while lush velvets and textured fabrics soften the look. This model has a stylish and alluring design, that everyone will want to revel in.

## **About This Community**

The Verona Model has a sophisticated contemporary design with an earthy intimate feel. Using woods, natural tiles, and a neutral color palette together create a warm, tailored interior. Contrasting pops of black and deep grays bring a masculine touch while lush velvets and textured fabrics soften the look. This model has a stylish and alluring design, that everyone will want to revel in.