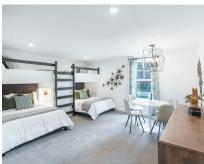

## **About This Plan**

The Verona Model has a sophisticated contemporary design with an earthy intimate feel. Using woods, natural tiles, and a neutral color palette together create a warm, tailored interior. Contrasting pops of black and deep grays bring a masculine touch while lush velvets and textured fabrics soften the look. This model has a stylish and alluring design, that everyone will want to revel in.

## **About This Community**

The Verona Model has a sophisticated contemporary design with an earthy intimate feel. Using woods, natural tiles, and a neutral color palette together create a warm, tailored interior. Contrasting pops of black and deep grays bring a masculine touch while lush velvets and textured fabrics soften the look. This model has a stylish and alluring design, that everyone will want to revel in.