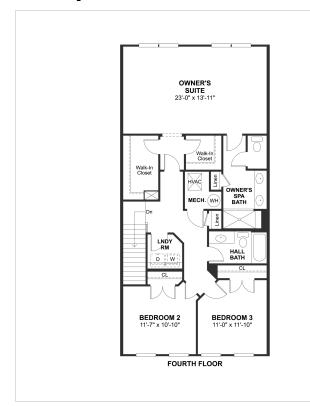

## **About This Plan**

Welcoming plan with access to 1-car garage from first floor. Spacious great room adjacent to kitchen. Gorgeous kitchen with large island and spacious pantry. Cozy dining area off kitchen for meals with the family. Luxurious owner's suite with dual walk-in closets. Relaxing owner's spa bath with double sinks. Convenient fourth floor laundry room.

## **Floorplans**