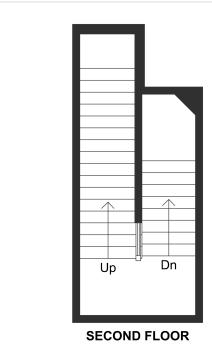

## **About This Plan**

Welcoming plan with access to 1-car garage from first floor. Spacious great room adjacent to kitchen. Gorgeous kitchen with large island and spacious pantry. Cozy dining area off kitchen for meals with the family. Luxurious owner's suite with dual walk-in closets. Relaxing owner's spa bath with double sinks. Convenient fourth floor laundry room.

## **Floorplans**