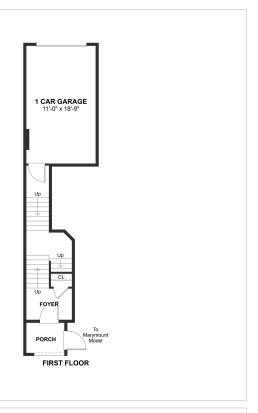

## **About This Plan**

Welcoming plan with access to 1-car garage from first floor. Spacious great room adjacent to kitchen. Gorgeous kitchen with large island and spacious pantry. Cozy dining area off kitchen for meals with the family. Luxurious owner's suite with dual walk-in closets. Relaxing owner's spa bath with double sinks. Convenient fourth floor laundry room.

## **Floorplans**