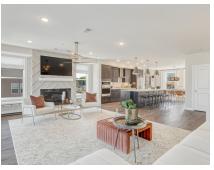

## **About This Plan**

Welcoming plan with access to 1-car garage from first floor. Spacious great room adjacent to kitchen. Gorgeous kitchen with large island and spacious pantry. Cozy dining area off kitchen for meals with the family. Luxurious owner's suite with dual walk-in closets. Relaxing owner's spa bath with double sinks. Convenient fourth floor laundry room.