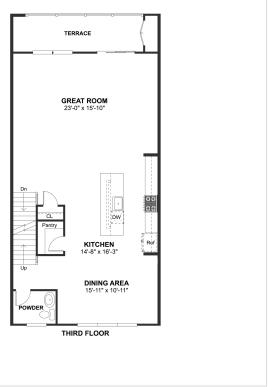

## **About This Plan**

Welcoming plan with access to 1-car garage from first floor. Spacious great room adjacent to kitchen. Gorgeous kitchen with large island and spacious pantry. Cozy dining area off kitchen for meals with the family. Luxurious owner's suite with dual walk-in closets. Relaxing owner's spa bath with double sinks. Convenient fourth floor laundry room.

## **Floorplans**