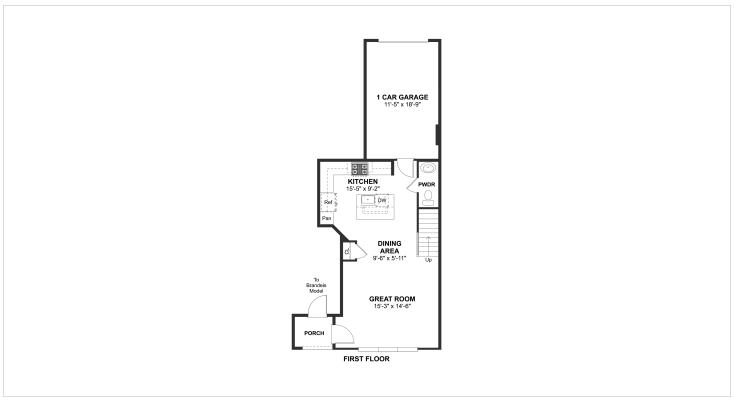

## Powered by newhomesguide.com







\$589,500

3 Beds | 2 Baths | 1 Half Bath | 1 Garage

## **About This Plan**

Spacious great room with adjacent dining area. Striking kitchen with large island and ample cabinet space. Luxurious owner's suite with dual walk-in closets. Relaxing owner's spa bath with double sinks. Second floor laundry making chores a breeze. Convenient 1-car garage off kitchen.

## **About This Community**

Spacious great room with adjacent dining area. Striking kitchen with large island and ample cabinet space. Luxurious owner's suite with dual walk-in closets. Relaxing owner's spa bath with double sinks. Second floor laundry making chores a breeze. Convenient 1-car garage off kitchen.



## **Floorplans**