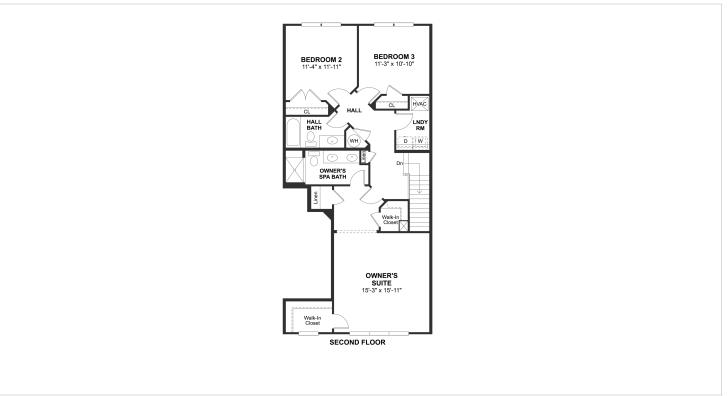

## **About This Plan**

Spacious great room with adjacent dining area. Striking kitchen with large island and ample cabinet space. Luxurious owner's suite with dual walk-in closets. Relaxing owner's spa bath with double sinks. Second floor laundry making chores a breeze. Convenient 1-car garage off kitchen.

## **About This Community**

Spacious great room with adjacent dining area. Striking kitchen with large island and ample cabinet space. Luxurious owner's suite with dual walk-in closets. Relaxing owner's spa bath with double sinks. Second floor laundry making chores a breeze. Convenient 1-car garage off kitchen.

## **Floorplans**