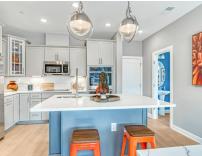

## **About This Plan**

Spacious great room with adjacent dining area. Striking kitchen with large island and ample cabinet space. Luxurious owner's suite with dual walk-in closets. Relaxing owner's spa bath with double sinks. Second floor laundry making chores a breeze. Convenient 1-car garage off kitchen.