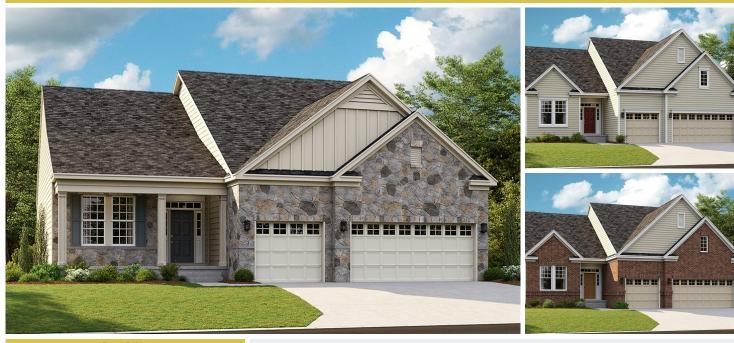

#### **About This Plan**

A sophisticated design includes a flowing layout that s shared by the kitchen, dining and Great Rooms, complete with a fireplace and optional rear porch. Two secondary bedrooms offer privacy and flexibility, while the owner s suite is ideally situated in a back corner location. A lower-level unfinished basement offers versatile possibilities.