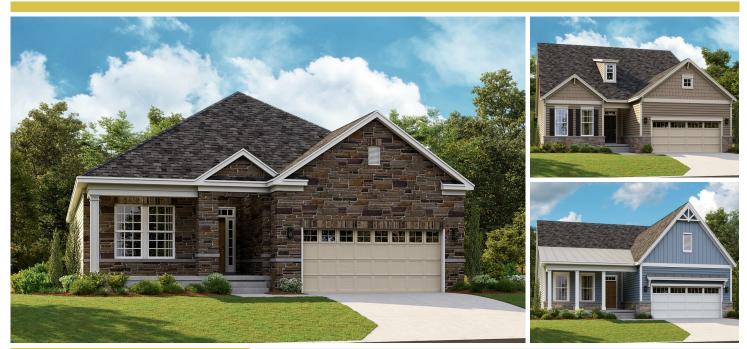

## **About This Plan**

This single-level home features a spacious open-concept design where the Great Room, kitchen and dining room conveniently flow into one another with ease. A rear porch offers desirable indoor-outdoor living, accessed through the Great Room. A home office and three bedrooms total offer ample space and flexibility.

## **About This Community**

This single-level home features a spacious open-concept design where the Great Room, kitchen and dining room conveniently flow into one another with ease. A rear porch offers desirable indoor-outdoor living, accessed through the Great Room. A home office and three bedrooms total offer ample space and flexibility.