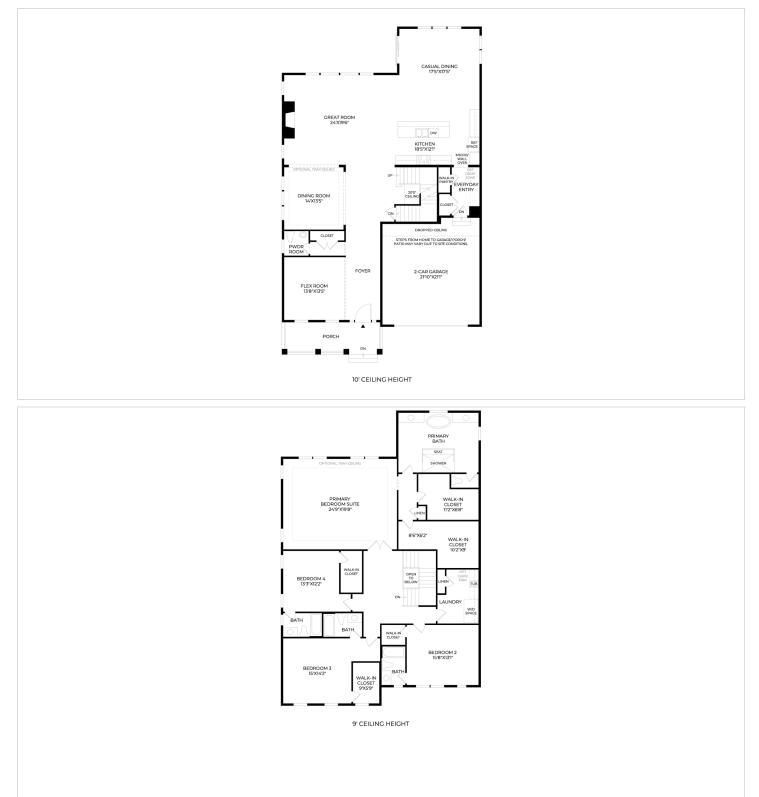

## **About This Plan**

The Deca's welcoming stepped porch and inviting foyer open immediately onto the generous flex room, flowing past the lovely dining room to views of the spacious great room and bright casual dining area with desirable rear yard access. The well-designed kitchen is highlighted by a large center island with breakfast bar, plenty of counter and cabinet space, and roomy walk-in pantry. The gorgeous primary bedroom suite is complete with dual walk-in closets and deluxe primary bath with dual vanities, large luxe shower with seat, and private water closet. Ample secondary bedrooms feature walk-in closets and private baths. Additional highlights include a convenient powder room and everyday entry, controlly located loundary and additional storage.

## **About This Community**

The Deca's welcoming stepped porch and inviting foyer open immediately onto the generous flex room, flowing past the lovely dining room to views of the spacious great room and bright casual dining area with desirable rear yard access. The well-designed kitchen is highlighted by a large center island with breakfast bar, plenty of counter and cabinet space, and roomy walk-in pantry. The gorgeous primary bedroom suite is complete with dual walk-in closets and deluxe primary bath with dual vanities, large luxe shower with seat, and private water closet. Ample secondary bedrooms feature walk-in closets and private baths. Additional highlights include a convenient powder

## Floorplans