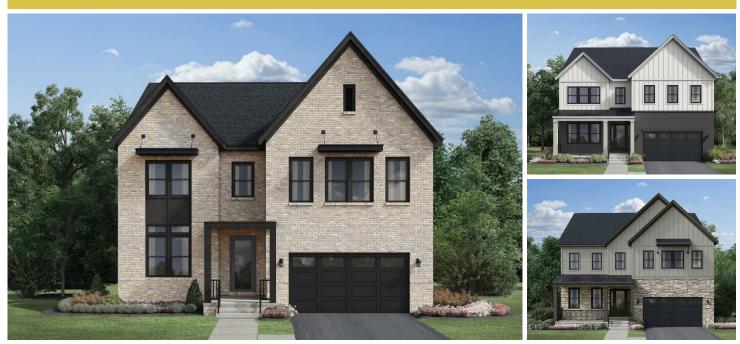

## Powered by newhomesguide.com

Base Price \$1,876,995

4 Beds | 4 Baths | 1 Half Bath | 2 Garage

## **About This Plan**

Just beyond the charming front porch of the Fairlane, the welcoming foyer and large flex room invite you in to discover all this home has to offer. The Fairlane's spacious great room and casual dining area with desirable rear yard access are complemented by the well-designed kitchen overlooking a bright breakfast area. The kitchen is highlighted by a large center island with breakfast bar, wraparound counter and cabinet space, and sizable walk-in pantry. Enhancing the primary bedroom suite are dual walk-in closets and an expansive primary bath with dual vanities, large soaking tub, luxe shower with seat, linen storage, and private water closet. Central to a generous loft, space dary bedrooms, two with private baths and one with a shared hall bath, feature walk in closets. Additional

## **About This Community**

Just beyond the charming front porch of the Fairlane, the welcoming foyer and large flex room invite you in to discover all this home has to offer. The Fairlane's spacious great room and casual dining area with desirable rear yard access are complemented by the well-designed kitchen overlooking a bright breakfast area. The kitchen is highlighted by a large center island with breakfast bar, wraparound counter and cabinet space, and sizable walk-in pantry. Enhancing the primary bedroom suite are dual walk-in closets and an expansive primary bath with dual vanities, large soaking tub, luxe shower with seat, linen storage, and private water closet. Central to a generous loft,