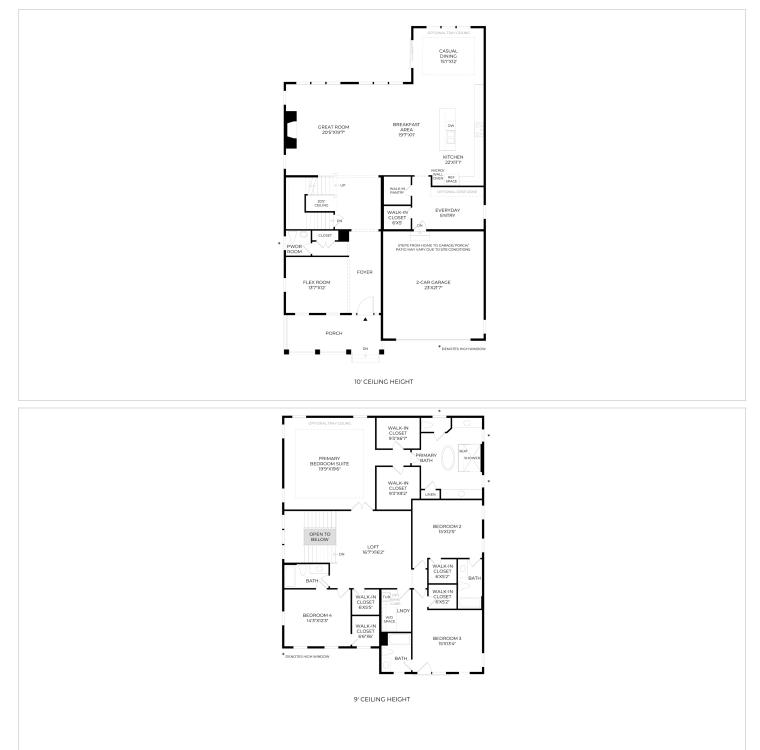

## **About This Plan**

Just beyond the charming front porch of the Fairlane, the welcoming foyer and large flex room invite you in to discover all this home has to offer. The Fairlane's spacious great room and casual dining area with desirable rear yard access are complemented by the well-designed kitchen overlooking a bright breakfast area. The kitchen is highlighted by a large center island with breakfast bar, wraparound counter and cabinet space, and sizable walk-in pantry. Enhancing the primary bedroom suite are dual walk-in closets and an expansive primary bath with dual vanities, large soaking tub, luxe shower with seat, linen storage, and private water closet. Central to a generous loft, space dary bedrooms, two with private baths and one with a shared hall bath, feature walk in closets. Additional

## **About This Community**

Just beyond the charming front porch of the Fairlane, the welcoming foyer and large flex room invite you in to discover all this home has to offer. The Fairlane's spacious great room and casual dining area with desirable rear yard access are complemented by the well-designed kitchen overlooking a bright breakfast area. The kitchen is highlighted by a large center island with breakfast bar, wraparound counter and cabinet space, and sizable walk-in pantry. Enhancing the primary bedroom suite are dual walk-in closets and an expansive primary bath with dual vanities, large soaking tub, luxe shower with seat, linen storage, and private water closet. Central to a generous loft,

## Floorplans