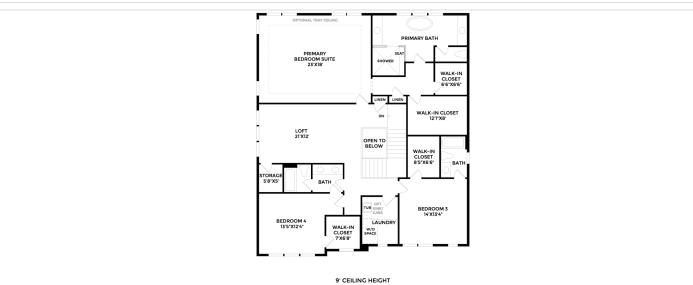

## **About This Plan**

The perfect blend of open living area and quiet corners, the Chatwal offers ample space for everything that matters. The expansive foyer reveals a generous flex room and the soaring great room beyond. Central to a cozy breakfast area and casual dining area with rear yard access, the well-appointed kitchen is enhanced by a large center island with breakfast bar, plenty of counter and cabinet space, and roomy walk-in pantry. Complementing the superb primary bedroom suite are dual walk-in closets and a spa-like primary bath with dual vanities, large soaking tub, luxe shower with seat, linen storage, and private water closet. Secondary bedrooms overlook an ample loft and feature

## **About This Community**

The perfect blend of open living area and quiet corners, the Chatwal offers ample space for everything that matters. The expansive foyer reveals a generous flex room and the soaring great room beyond. Central to a cozy breakfast area and casual dining area with rear yard access, the well-appointed kitchen is enhanced by a large center island with breakfast bar, plenty of counter and cabinet space, and roomy walk-in pantry. Complementing the superb primary bedroom suite are dual walk-in closets and a spa-like primary bath with dual vanities, large soaking tub, luxe shower with seat, linen storage, and private water closet. Secondary bedrooms overlook an ample loft and feature

## **Floorplans**