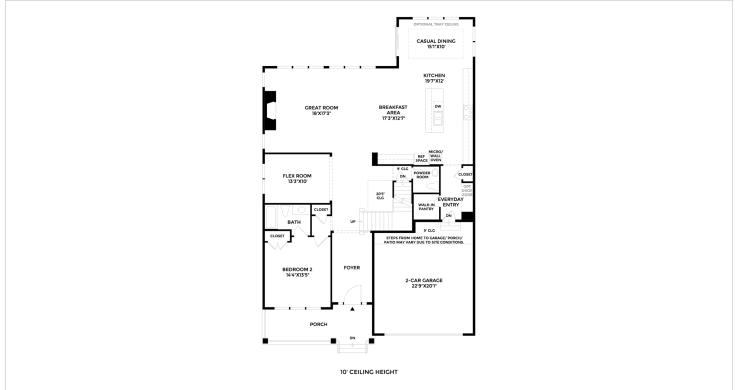

## **About This Plan**

The perfect blend of open living area and quiet corners, the Chatwal offers ample space for everything that matters. The expansive foyer reveals a generous flex room and the soaring great room beyond. Central to a cozy breakfast area and casual dining area with rear yard access, the well-appointed kitchen is enhanced by a large center island with breakfast bar, plenty of counter and cabinet space, and roomy walk-in pantry. Complementing the superb primary bedroom suite are dual walk-in closets and a spa-like primary bath with dual vanities, large soaking tub, luxe shower with seat, linen storage, and private water closet. Secondary bedrooms overlook an ample loft and feature

## **About This Community**

The perfect blend of open living area and quiet corners, the Chatwal offers ample space for everything that matters. The expansive foyer reveals a generous flex room and the soaring great room beyond. Central to a cozy breakfast area and casual dining area with rear yard access, the well-appointed kitchen is enhanced by a large center island with breakfast bar, plenty of counter and cabinet space, and roomy walk-in pantry. Complementing the superb primary bedroom suite are dual walk-in closets and a spa-like primary bath with dual vanities, large soaking tub, luxe shower with seat, linen storage, and private water closet. Secondary bedrooms overlook an ample loft and feature

## **Floorplans**