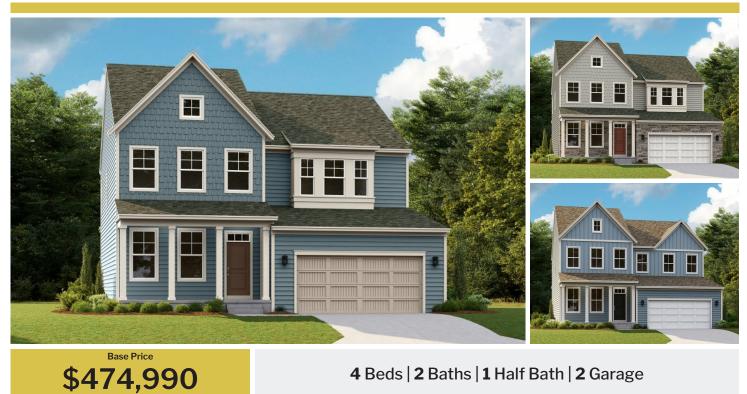

## Powered by newhomesguide.com

4 Beds | 2 Baths | 1 Half Bath | 2 Garage

## **About This Plan**

This new two-story home showcases a family-friendly design. The first floor features an open-concept layout among the Great Room, breakfast room and modern kitchen. A formal living room off the foyer is ideal for entertaining. A home office off the mudroom offers privacy. The second floor hosts three secondary bedrooms and a spacious owner s suite with a luxe bathroom and two walk-in closets. A roomy unfinished basement offers options for a recreation room, additional bedroom and full bathroom.