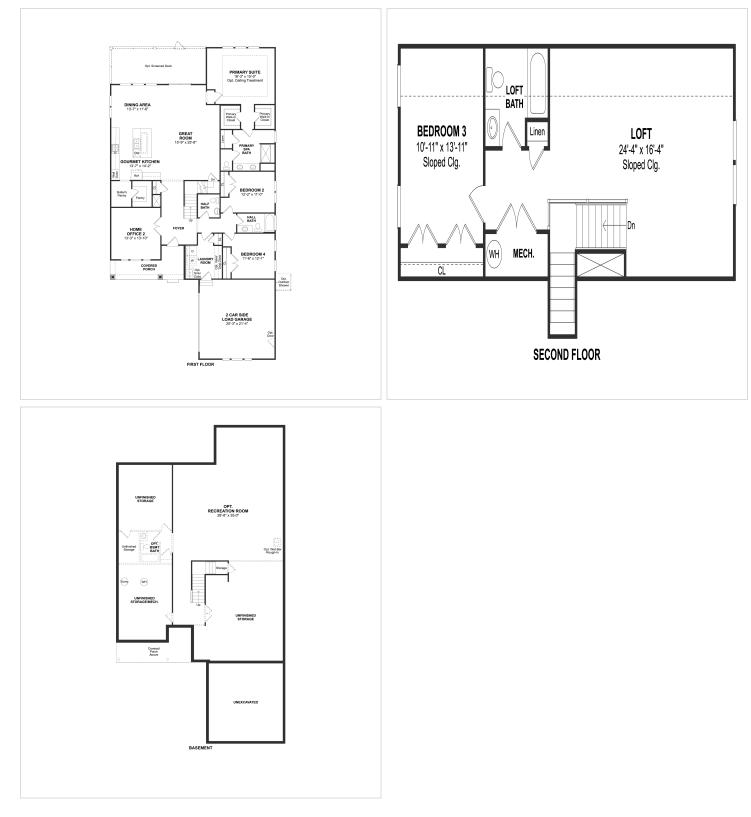

## **Floorplans**

## **About This Plan**

Open gourmet kitchen with pantry and oversized island. Expansive great room with slider to optional screened deck. Luxurious primary suite with dual walk-in closets. Palatial primary spa bath with dual sinks and large shower. Flexible loft area for entertaining guests. Direct access to laundry room from garage.