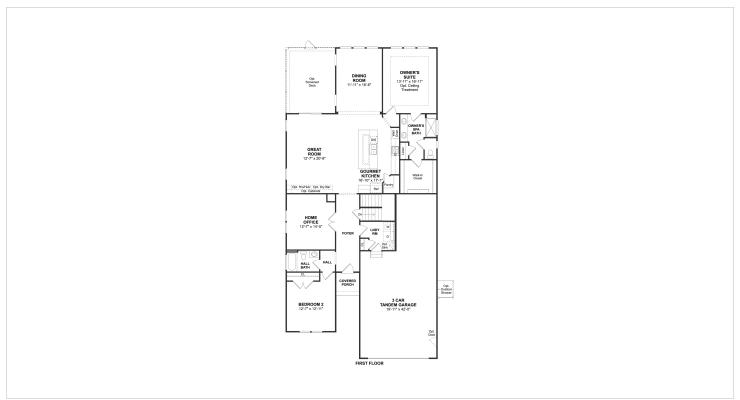

## **About This Plan**

Cozy porch welcoming guests to your home. Private home office off foyer with optional sliding doors. Striking gourmet kitchen with large island and corner pantry. Spacious great room with optional HovHub and dry bar. Relaxing owner's suite with private spa bath and walk-in closet. Three-car tandem garage with additional storage. Optional attic storage for additional storage needs.

## **Floorplans**