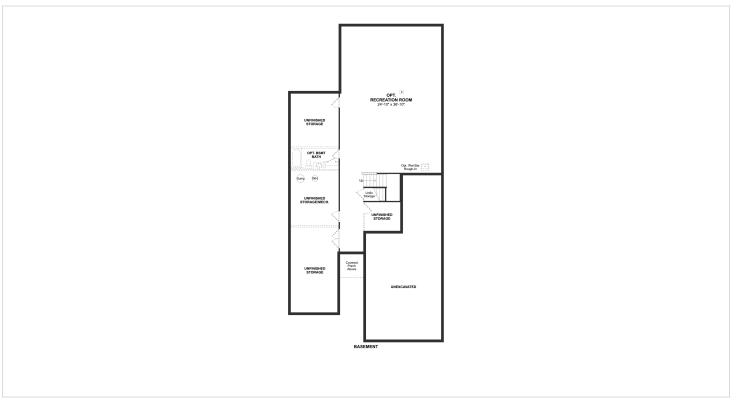

uests to your home. Private home office off foyer with optional sliding doors. Striking gourmet kitchen with large island and corner pantry. Spacious great room with optional HovHub and dry bar. Relaxing owner's suite with private spa bath and walk-in closet. Three-car tandem garage with additional storage. Optional attic storage for additional storage needs.

## **About This Community**

Cozy porch welcoming guests to your home. Private home office off foyer with optional sliding doors. Striking gourmet kitchen with large island and corner pantry. Spacious great room with optional HovHub and dry bar. Relaxing owner's suite with private spa bath and walk-in closet. Three-car tandem garage with additional storage. Optional attic storage for additional storage needs.



## **Floorplans**