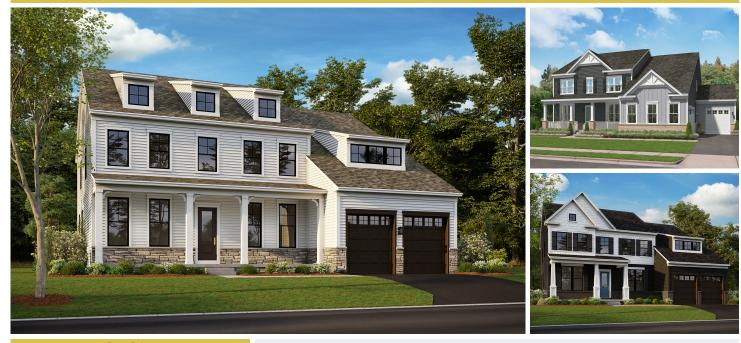

## **About This Plan**

The main level in this amenity-filled home has all the features you'd expect in a contemporary design, such as a gourmet kitchen with sit-down island, a walk-in pantry, and a mudroom off the garage entry. It's easy to see yourself cooking up a meal in the kitchen while your family hangs out nearby. And, it's a bonus to have the mudroom space to wipe down the dog on a rainy day before setting him loose in the house.

## **About This Community**

The main level in this amenity-filled home has all the features you'd expect in a contemporary design, such as a gourmet kitchen with sit-down island, a walk-in pantry, and a mudroom off the garage entry. It's easy to see yourself cooking up a meal in the kitchen while your family hangs out nearby. And, it's a bonus to have the mudroom space to wipe down the dog on a rainy day before setting him loose in the house.