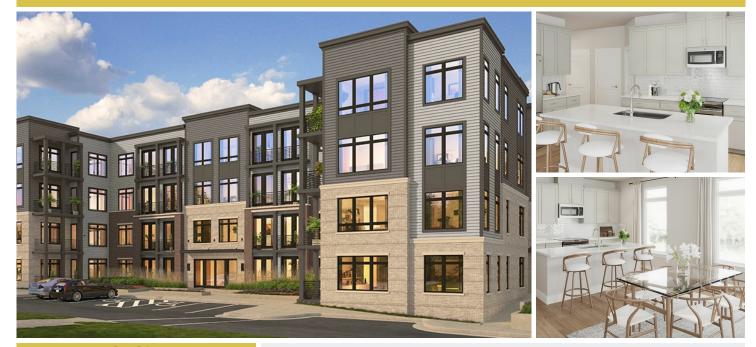

## **About This Plan**

Entering through the foyer of The Baron, you will immediately be greeted by a light and bright kitchen space. The kitchen is open to the eating area and spacious family room which flows on to the outdoor balcony. This floorplan is full of purposeful living space, great for a relaxing Sunday at home or hosting guests for a cocktail party. The owner s suite has a private bathroom and large walk-in closet while the secondary bedroom and bath are perfect for guests.

## **About This Community**

Entering through the foyer of The Baron, you will immediately be greeted by a light and bright kitchen space. The kitchen is open to the eating area and spacious family room which flows on to the outdoor balcony. This floorplan is full of purposeful living space, great for a relaxing Sunday at home or hosting guests for a cocktail party. The owner s suite has a private bathroom and large walk-in closet while the secondary bedroom and bath are perfect for guests.