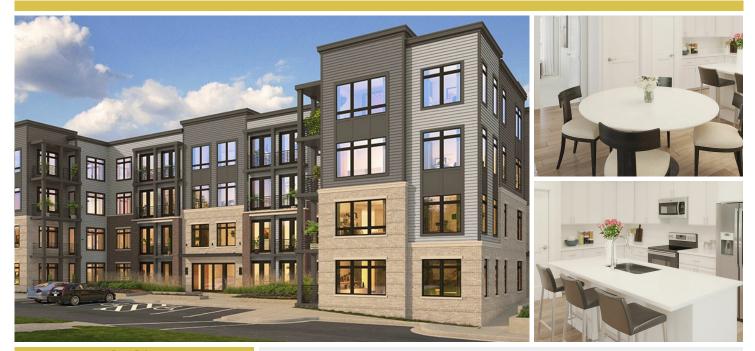

## **About This Plan**

The Miller offers an open-concept layout perfect for everyday living or entertaining friends and family. The main living space has a kitchen with island and pantry, a spacious eating area and a light-filled family room which leads out to a balcony perfect for enjoying your morning coffee. The owner's suite has a private bathroom and large walk-in closet while the secondary bedroom and bath are perfect for guests.

## **About This Community**

The Miller offers an open-concept layout perfect for everyday living or entertaining friends and family. The main living space has a kitchen with island and pantry, a spacious eating area and a light-filled family room which leads out to a balcony perfect for enjoying your morning coffee. The owner's suite has a private bathroom and large walk-in closet while the secondary bedroom and bath are perfect for guests.