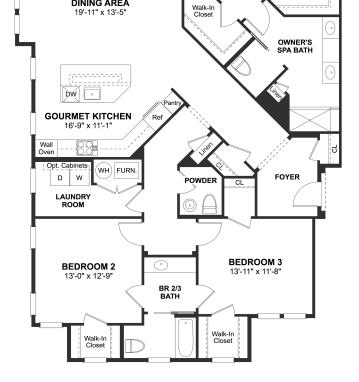

## Floorplans

## **About This Plan**

Expansive end home condominium with 3 bedrooms. Lavish gourmet kitchen and formal dining area. Huge great room with large corner balcony. Fantastic owner s suite and sitting room with access to balcony. Extravagant owner s spa bath with two walk-in closets. Large secondary bedrooms for all of your company. Pricing is inclusive of an average location premium.