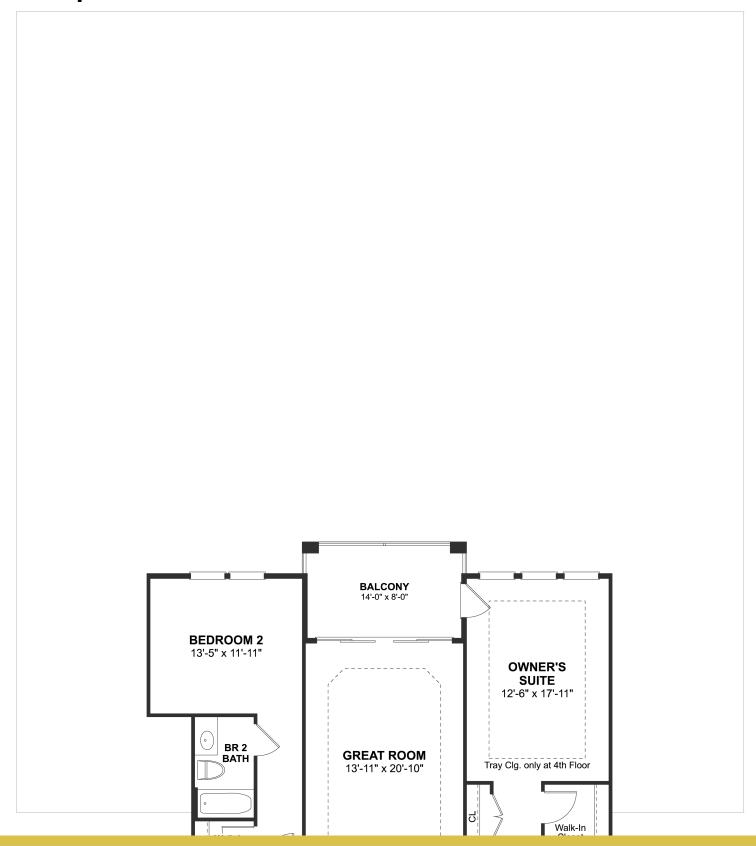

loorplan with plenty of room for your family. Wonderful gourmet kitchen and formal dining area. Private home office for your personal space. Large great room off balcony with large windows to capture the day. Luxurious owner s suite with spa bath and access to balcony. Large secondary bedroom with access to balcony. Pricing is inclusive of an average location premium.

## **About This Community**

Open floorplan with plenty of room for your family. Wonderful gourmet kitchen and formal dining area. Private home office for your personal space. Large great room off balcony with large windows to capture the day. Luxurious owner s suite with spa bath and access to balcony. Large secondary bedroom with access to balcony. Pricing is inclusive of an average location premium.



## **Floorplans**