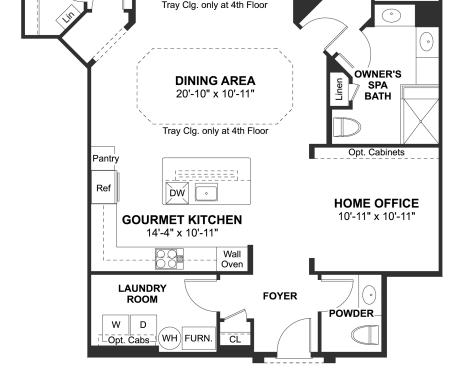

## **About This Plan**

Open floorplan with plenty of room for your family. Wonderful gourmet kitchen and formal dining area. Private home office for your personal space. Large great room off balcony with large windows to capture the day. Luxurious owner s suite with spa bath and access to balcony. Large secondary bedroom with access to balcony. Pricing is inclusive of an average location premium.

## **About This Community**

Open floorplan with plenty of room for your family. Wonderful gourmet kitchen and formal dining area. Private home office for your personal space. Large great room off balcony with large windows to capture the day. Luxurious owner s suite with spa bath and access to balcony. Large secondary bedroom with access to balcony. Pricing is inclusive of an average location premium.

## **Floorplans**