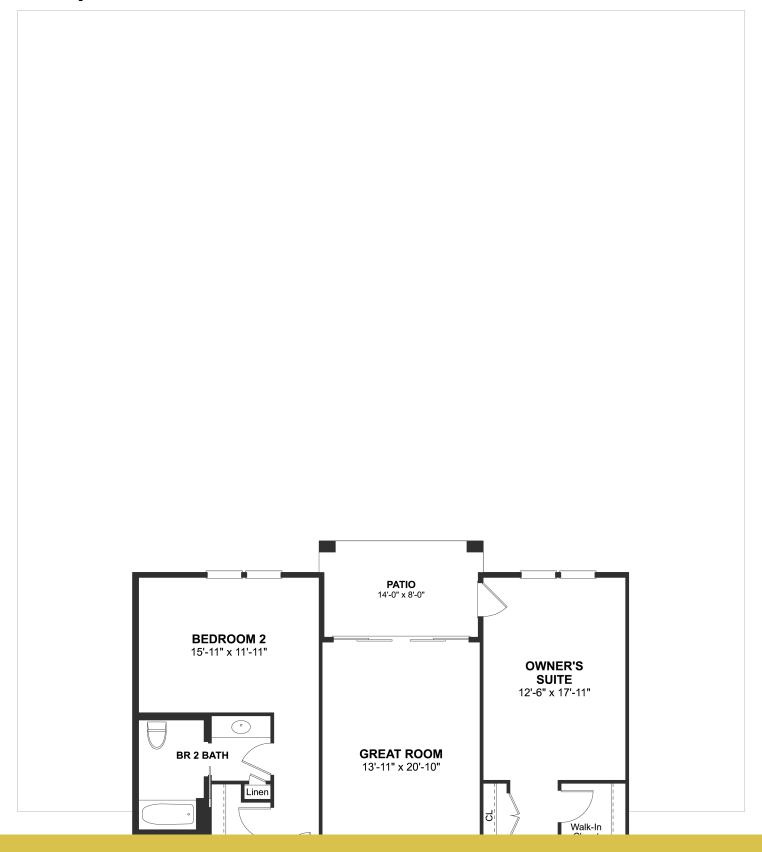

## Powered by newhomesguide.com

\$459,990

2 Beds | 2 Baths | 1 Half Bath | 1 Garage

## **About This Plan**

Open airy floorplan on the first floor with private patio. Large gourmet kitchen and dining area, great for entertaining. Wonderful home office for your telecommuting needs. Sumptuous owners suite with spa bath. Fantastic great room with large windows for your viewing pleasure. Large secondary bedroom with opt.. door to access patio. Pricing is inclusive of an average location premium.

## **Floorplans**