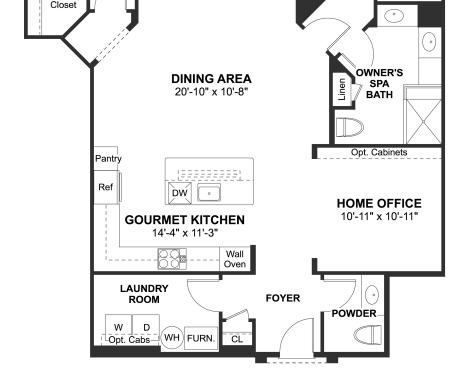

## Powered by newhomesguide.com

\$459,990

2 Beds | 2 Baths | 1 Half Bath | 1 Garage

## **About This Plan**

Open airy floorplan on the first floor with private patio. Large gourmet kitchen and dining area, great for entertaining. Wonderful home office for your telecommuting needs. Sumptuous owners suite with spa bath. Fantastic great room with large windows for your viewing pleasure. Large secondary bedroom with opt.. door to access patio. Pricing is inclusive of an average location premium.

## **Floorplans**