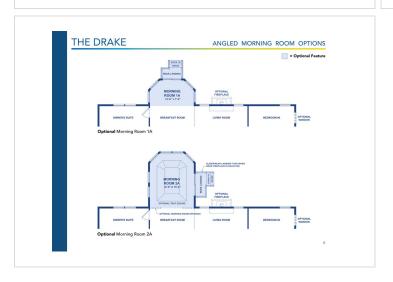

## Powered by newhomesguide.com



\$389,900

4 Beds | 2 Baths | 2 Garage

## **About This Plan**

With 4 bedrooms and 2 baths on one level, the Drake features a spacious open kitchen and private owner's suite at a tremendous value. A large entry foyer opens to an open living and breakfast area. Three bedrooms and a full bath are off to one side. Tons of cabinetry and storage round out the impressive amenities.

## **About This Community**

With 4 bedrooms and 2 baths on one level, the Drake features a spacious open kitchen and private owner's suite at a tremendous value. A large entry foyer opens to an open living and breakfast area. Three bedrooms and a full bath are off to one side. Tons of cabinetry and storage round out the impressive amenities.



## **Floorplans**