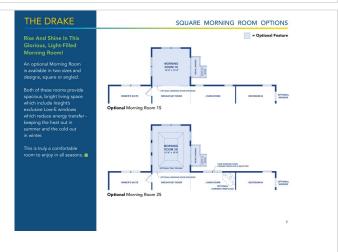

## Powered by newhomesguide.com



\$389,900

4 Beds | 2 Baths | 2 Garage

## **About This Plan**

With 4 bedrooms and 2 baths on one level, the Drake features a spacious open kitchen and private owner's suite at a tremendous value. A large entry foyer opens to an open living and breakfast area. Three bedrooms and a full bath are off to one side. Tons of cabinetry and storage round out the impressive amenities.

## **About This Community**

With 4 bedrooms and 2 baths on one level, the Drake features a spacious open kitchen and private owner's suite at a tremendous value. A large entry foyer opens to an open living and breakfast area. Three bedrooms and a full bath are off to one side. Tons of cabinetry and storage round out the impressive amenities.



## **Floorplans**