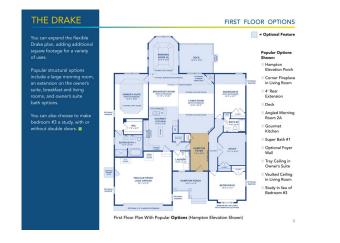

## Powered by newhomesguide.com



\$389,900

4 Beds | 2 Baths | 2 Garage

## **About This Plan**

With 4 bedrooms and 2 baths on one level, the Drake features a spacious open kitchen and private owner's suite at a tremendous value. A large entry foyer opens to an open living and breakfast area. Three bedrooms and a full bath are off to one side. Tons of cabinetry and storage round out the impressive amenities.

## **About This Community**

With 4 bedrooms and 2 baths on one level, the Drake features a spacious open kitchen and private owner's suite at a tremendous value. A large entry foyer opens to an open living and breakfast area. Three bedrooms and a full bath are off to one side. Tons of cabinetry and storage round out the impressive amenities.



## **Floorplans**