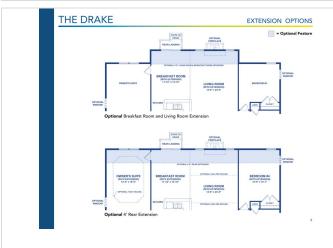

## Powered by newhomesguide.com



\$389,900

4 Beds | 2 Baths | 2 Garage

## **About This Plan**

With 4 bedrooms and 2 baths on one level, the Drake features a spacious open kitchen and private owner's suite at a tremendous value. A large entry foyer opens to an open living and breakfast area. Three bedrooms and a full bath are off to one side. Tons of cabinetry and storage round out the impressive amenities.

## **About This Community**

With 4 bedrooms and 2 baths on one level, the Drake features a spacious open kitchen and private owner's suite at a tremendous value. A large entry foyer opens to an open living and breakfast area. Three bedrooms and a full bath are off to one side. Tons of cabinetry and storage round out the impressive amenities.



## **Floorplans**