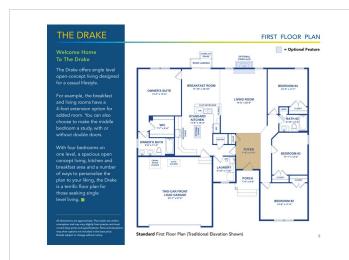

## Powered by newhomesguide.com



\$389,900

4 Beds | 2 Baths | 2 Garage

## **About This Plan**

With 4 bedrooms and 2 baths on one level, the Drake features a spacious open kitchen and private owner's suite at a tremendous value. A large entry foyer opens to an open living and breakfast area. Three bedrooms and a full bath are off to one side. Tons of cabinetry and storage round out the impressive amenities.

## **About This Community**

With 4 bedrooms and 2 baths on one level, the Drake features a spacious open kitchen and private owner's suite at a tremendous value. A large entry foyer opens to an open living and breakfast area. Three bedrooms and a full bath are off to one side. Tons of cabinetry and storage round out the impressive amenities.



## **Floorplans**