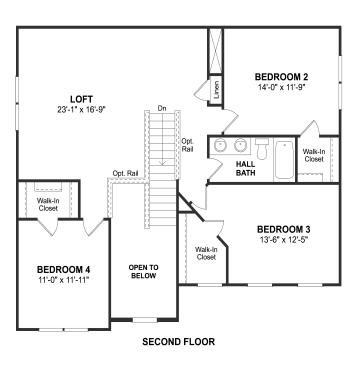

Baths | 1 Half Bath | 2 Garage

## **About This Plan**

Formal dining room off foyer for entertaining. Stunning kitchen with large island and corner pantry. Spacious great room with optional fireplace and access to backyard. Luxurious owner's suite with spa bath and walk-in closet. Versatile loft and spacious secondary bedrooms on second floor. Optional sunroom off kitchen for your morning coffee.

## **About This Community**

Formal dining room off foyer for entertaining. Stunning kitchen with large island and corner pantry. Spacious great room with optional fireplace and access to backyard. Luxurious owner's suite with spa bath and walk-in closet. Versatile loft and spacious secondary bedrooms on second floor. Optional sunroom off kitchen for your morning coffee.



## **Floorplans**