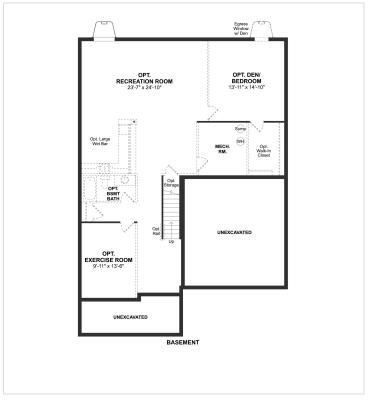

ths | 1 Half Bath | 2 Garage

## **About This Plan**

Formal dining room off foyer for entertaining. Stunning kitchen with large island and corner pantry. Spacious great room with optional fireplace and access to backyard. Luxurious owner's suite with spa bath and walk-in closet. Versatile loft and spacious secondary bedrooms on second floor. Optional sunroom off kitchen for your morning coffee.

## **About This Community**

Formal dining room off foyer for entertaining. Stunning kitchen with large island and corner pantry. Spacious great room with optional fireplace and access to backyard. Luxurious owner's suite with spa bath and walk-in closet. Versatile loft and spacious secondary bedrooms on second floor. Optional sunroom off kitchen for your morning coffee.



## **Floorplans**