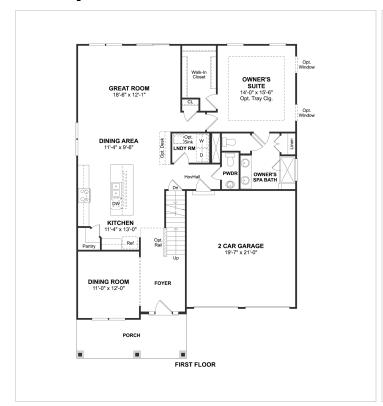

## **Floorplans**

## **About This Plan**

Formal dining room off foyer for entertaining. Stunning kitchen with large island and corner pantry. Spacious great room with optional fireplace and access to backyard. Luxurious owner's suite with spa bath and walk-in closet. Versatile loft and spacious secondary bedrooms on second floor. Optional sunroom off kitchen for your morning coffee.