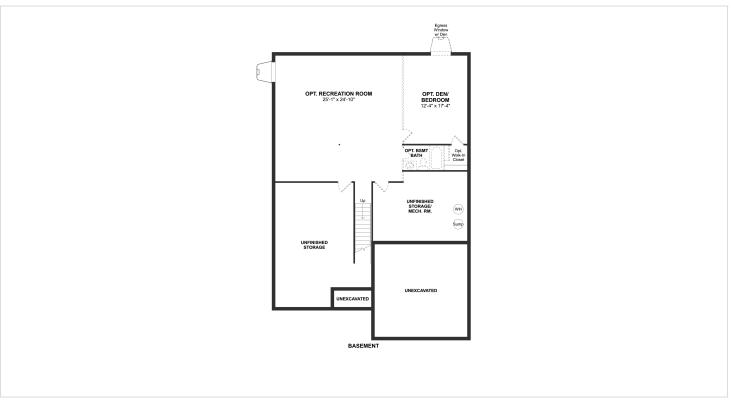

## Powered by newhomesguide.com







\$576,990

3 Beds | 2 Baths | 2 Garage

## **About This Plan**

Striking kitchen with island overlooking dining area. Spacious great room and dining area with access to optional deck. Luxurious owner's suite with spa bath and walk-in closet. Convenient HovHall off garage keeping home tidy. Optional Extra Suite with full bath for overnight guests.

## **About This Community**

Striking kitchen with island overlooking dining area. Spacious great room and dining area with access to optional deck. Luxurious owner's suite with spa bath and walk-in closet. Convenient HovHall off garage keeping home tidy. Optional Extra Suite with full bath for overnight guests.



## **Floorplans**