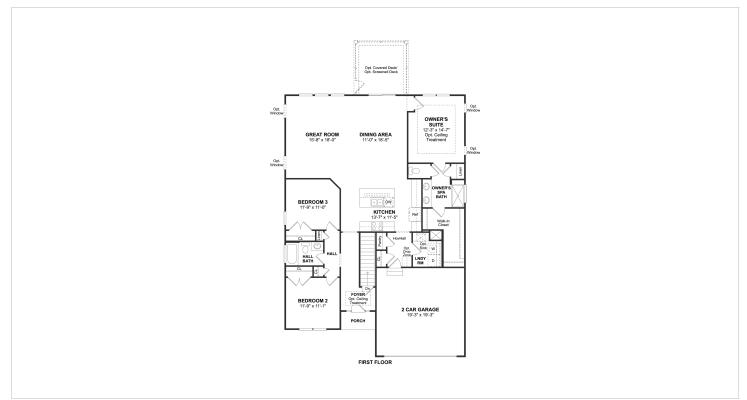

## **Floorplans**

## **About This Plan**

Striking kitchen with island overlooking dining area. Spacious great room and dining area with access to optional deck. Luxurious owner's suite with spa bath and walk-in closet. Convenient HovHall off garage keeping home tidy. Optional Extra Suite with full bath for overnight guests.