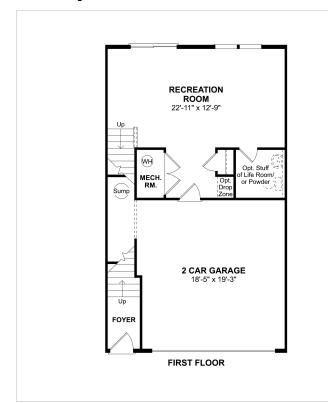

| 2 Garage

## **About This Plan**

Soaring 9 ceilings on 2nd & 3rd floors. Large recreation room on providing ample space. Fully equipped, gourmet kitchen with granite chef s island & breakfast bar. Spacious great room opening to dining area. Owner s suite with private spa bath on third floor with optional tray ceiling. Optional Extra Suite & bath on 1st floor in lieu of recreation room.

## **About This Community**

Soaring 9 ceilings on 2nd & 3rd floors. Large recreation room on providing ample space. Fully equipped, gourmet kitchen with granite chef s island & breakfast bar. Spacious great room opening to dining area. Owner s suite with private spa bath on third floor with optional tray ceiling. Optional Extra Suite & bath on 1st floor in lieu of recreation room.



## **Floorplans**