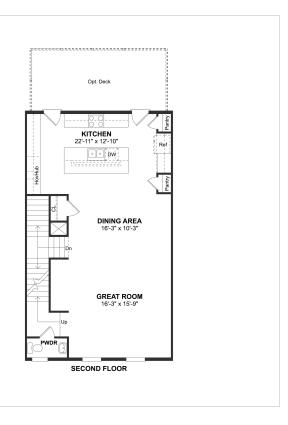

## **About This Plan**

Soaring 9 ceilings on 2nd & 3rd floors. Large recreation room on providing ample space. Fully equipped, gourmet kitchen with granite chef s island & breakfast bar. Spacious great room opening to dining area. Owner s suite with private spa bath on third floor with optional tray ceiling. Optional Extra Suite & bath on 1st floor in lieu of recreation room.

## **About This Community**

Soaring 9 ceilings on 2nd & 3rd floors. Large recreation room on providing ample space. Fully equipped, gourmet kitchen with granite chef s island & breakfast bar. Spacious great room opening to dining area. Owner s suite with private spa bath on third floor with optional tray ceiling. Optional Extra Suite & bath on 1st floor in lieu of recreation room.

## **Floorplans**