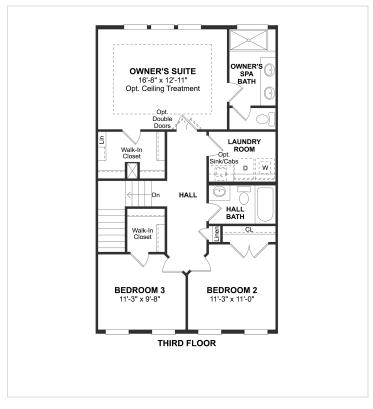

## **About This Plan**

Soaring 9 ceilings on 2nd & 3rd floors. Large recreation room on providing ample space. Fully equipped, gourmet kitchen with granite chef s island & breakfast bar. Spacious great room opening to dining area. Owner s suite with private spa bath on third floor with optional tray ceiling. Optional Extra Suite & bath on 1st floor in lieu of recreation room.

## **About This Community**

Soaring 9 ceilings on 2nd & 3rd floors. Large recreation room on providing ample space. Fully equipped, gourmet kitchen with granite chef s island & breakfast bar. Spacious great room opening to dining area. Owner s suite with private spa bath on third floor with optional tray ceiling. Optional Extra Suite & bath on 1st floor in lieu of recreation room.

## **Floorplans**