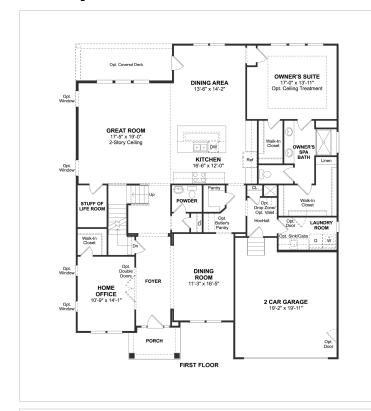

## **Floorplans**

## **About This Plan**

Serene home office for working from home. Spacious kitchen design with island to prepare meals. Elegant two-story great room with soaring ceiling & second floor overlook. Secluded first floor owner s suite with bath. Split sinks in owner s bath make getting ready a breeze. Spacious covered deck for enjoying the outdoors. Opt.. for a first floor Extra Suite a full bedroom and en-suite bathroom.