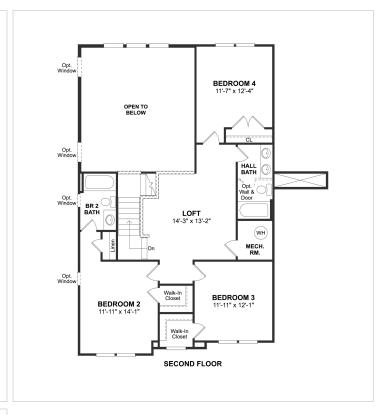

## **Floorplans**

## **About This Plan**

Serene home office for working from home. Spacious kitchen design with island to prepare meals. Elegant two-story great room with soaring ceiling & second floor overlook. Secluded first floor owner s suite with bath. Split sinks in owner s bath make getting ready a breeze. Spacious covered deck for enjoying the outdoors. Opt.. for a first floor Extra Suite a full bedroom and en-suite bathroom.