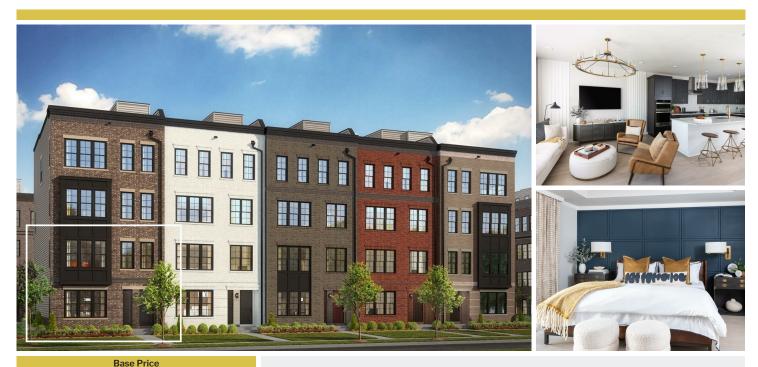

## **About This Plan**

\$578,950

Urban design, deluxe style. The Sully's inviting covered entry and welcoming foyer reveal the charming stairs and spacious great room. The well-equipped kitchen is complete with a large center island with breakfast bar, plenty of counter and cabinet space, and sizable pantry. The sophisticated primary bedroom suite is enhanced by an elegant tray ceiling, huge walk-in closet, and spa-like primary bath with dual-sink vanity, luxe glass-enclosed shower with seat, linen storage, and private water closet. Ample secondary bedrooms feature roomy closets and shared full hall bath. Additional highlights include a convenient powder room, centrally located laundry, and additional storage.