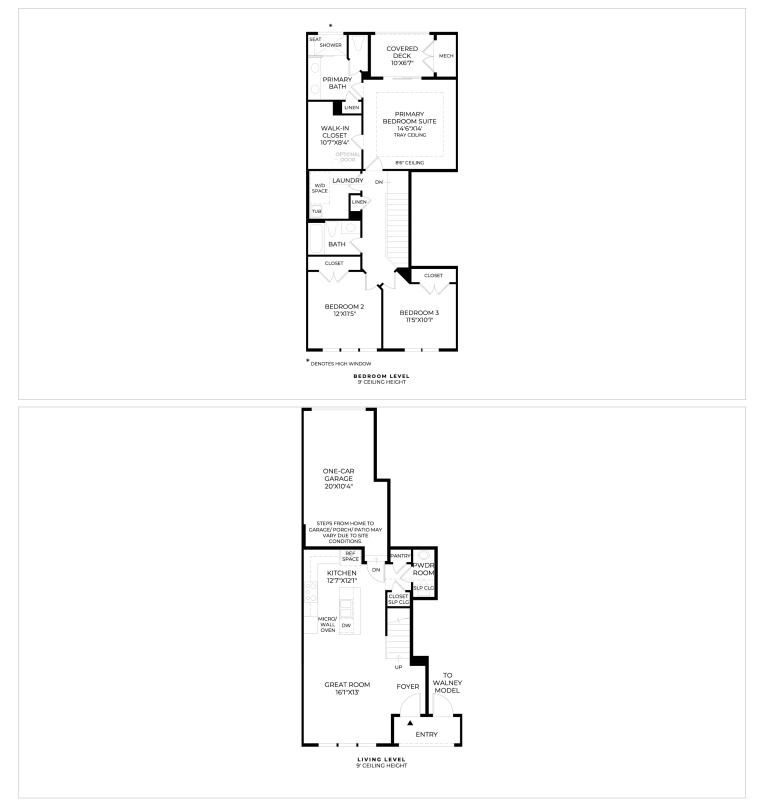

## **Floorplans**

## **About This Plan**

\$578,950

Urban design, deluxe style. The Sully's inviting covered entry and welcoming foyer reveal the charming stairs and spacious great room. The well-equipped kitchen is complete with a large center island with breakfast bar, plenty of counter and cabinet space, and sizable pantry. The sophisticated primary bedroom suite is enhanced by an elegant tray ceiling, huge walk-in closet, and spa-like primary bath with dual-sink vanity, luxe glass-enclosed shower with seat, linen storage, and private water closet. Ample secondary bedrooms feature roomy closets and shared full hall bath. Additional highlights include a convenient powder room, centrally located laundry, and additional storage.