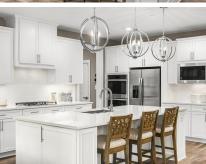

## **About This Plan**

The Longwood single-family home is where classic craftsmanship meets, innovative design. Enter the airy foyer, which opens to the dining room. The kitchen is a gourmet paradise, with its walk-in pantry, island, and abundant cabinet and counter space. In the family room, add a fireplace for a cozy focal point. A tucked away family entry near the 2-car garage leads to a quiet study. Upstairs, a large landing leads to spacious bedrooms with walk-in closets and access to a private bath. Your luxury owner's suite features two huge walk-in closets and a dual vanity bath. You'll love The Longwood. \*Prices shown generally refer to the base house and do not include any optional features.