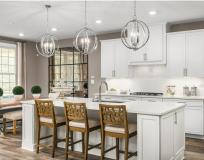

## **About This Plan**

The Longwood single-family home is where classic craftsmanship meets, innovative design. Enter the airy foyer, which opens to the dining room. The kitchen is a gourmet paradise, with its walk-in pantry, island, and abundant cabinet and counter space. In the family room, add a fireplace for a cozy focal point. A tucked away family entry near the 2-car garage leads to a quiet study. Upstairs, a large landing leads to spacious bedrooms with walk-in closets and access to a private bath. Your luxury owner's suite features two huge walk-in closets and a dual vanity bath. You'll love The Longwood. \*Prices shown generally refer to the base house and do not include any optional features.