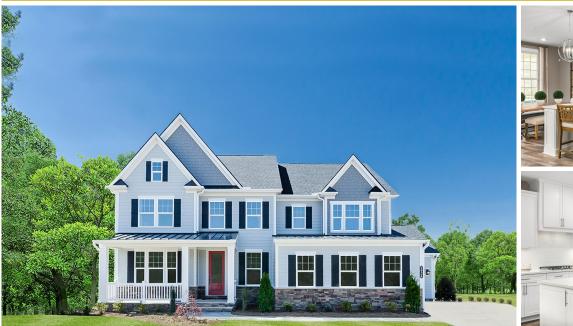

Powered by newhomesguide.com

\$749,990

4 Beds | 3 Baths | 2 Garage

## **About This Plan**

The Longwood single-family home is where classic craftsmanship meets, innovative design. Enter the airy foyer, which opens to the dining room. The kitchen is a gourmet paradise, with its walk-in pantry, island, and abundant cabinet and counter space. In the family room, add a fireplace for a cozy focal point. A tucked away family entry near the 2-car garage leads to a quiet study. Upstairs, a large landing leads to spacious bedrooms with walk-in closets and access to a private bath. Your luxury owner's suite features two huge walk-in closets and a dual vanity bath. You'll love The Longwood. \*Prices shown generally refer to the base house and do not include any optional features.