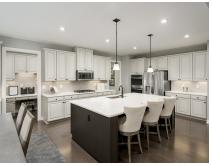

## **About This Plan**

The Normandy single-family home is the perfect choice for spacious living. Step through the door to a light and airy foyer opening to the second floor. A huge living area with the kitchen, dining room and family room all flows beautifully together. The centerpiece is the gourmet kitchen with an island. The convenient service wing includes a garage entry. Upstairs, the luxury owner's suite offers a bath filled with natural light and comes complete with a full tray ceiling. Add a first-floor bedroom or finish the basement for more space. The Normandy is a home you'll love owning. \*Prices shown generally refer to the base house and do not include any optional features. Photos and/or

## **About This Community**

The Normandy single-family home is the perfect choice for spacious living. Step through the door to a light and airy foyer opening to the second floor. A huge living area with the kitchen, dining room and family room all flows beautifully together. The centerpiece is the gourmet kitchen with an island. The convenient service wing includes a garage entry. Upstairs, the luxury owner's suite offers a bath filled with natural light and comes complete with a full tray ceiling. Add a first-floor bedroom or finish the basement for more space. The Normandy is a home you'll love owning. \*Prices shown generally refer to the base house and do not include any optional features. Photos and/or