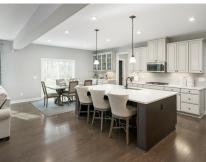

## **About This Plan**

The Normandy single-family home is the perfect choice for spacious living. Step through the door to a light and airy foyer opening to the second floor. A huge living area with the kitchen, dining room and family room all flows beautifully together. The centerpiece is the gourmet kitchen with an island. The convenient service wing includes a garage entry. Upstairs, the luxury owner's suite offers a bath filled with natural light and comes complete with a full tray ceiling. Add a first-floor bedroom or finish the basement for more space. The Normandy is a home you'll love owning. \*Prices shown generally refer to the base house and do not include any optional features. Photos and/or

## **About This Community**

The Normandy single-family home is the perfect choice for spacious living. Step through the door to a light and airy foyer opening to the second floor. A huge living area with the kitchen, dining room and family room all flows beautifully together. The centerpiece is the gourmet kitchen with an island. The convenient service wing includes a garage entry. Upstairs, the luxury owner's suite offers a bath filled with natural light and comes complete with a full tray ceiling. Add a first-floor bedroom or finish the basement for more space. The Normandy is a home you'll love owning. \*Prices shown generally refer to the base house and do not include any optional features. Photos and/or